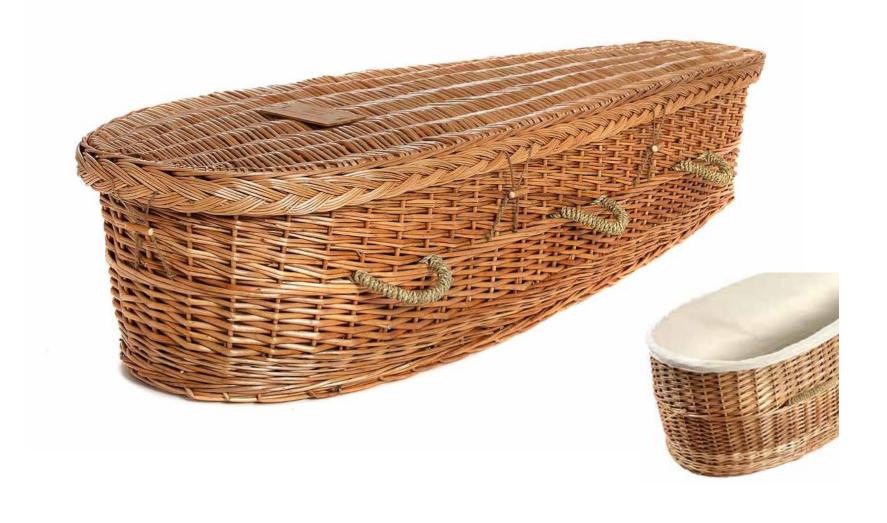

### Willow



### Pine Flat Lid



# Archetype Silver Beech



### Archetype White



# Archetype Pine



# Wayfarer



# Wayfarer Pohutakawa



### Artisan Plain



#### Artisan Silver Fern





### The Nelson





### The Coromandel





# The Raglan



#### Fernwood



Rimu Veneer, Mahogany Veneer, Painted Caskets

(Not natural burial)



### Rimu Raised Lid





# Mahogany Raised Lid



### Rimu Flat Lid



# Mahogany Flat Lid



#### Painted White Raised Lid



#### Painted White Flat Lid



### Vinyl Wrap Flat Lid





### Solid Rimu Panelled





# Solid Mahogany Panelled



Hartfield (Split Lid) (2–3 Day Wait)



#### White & Gold Steel Couch Casket





Painted White Raised Lid