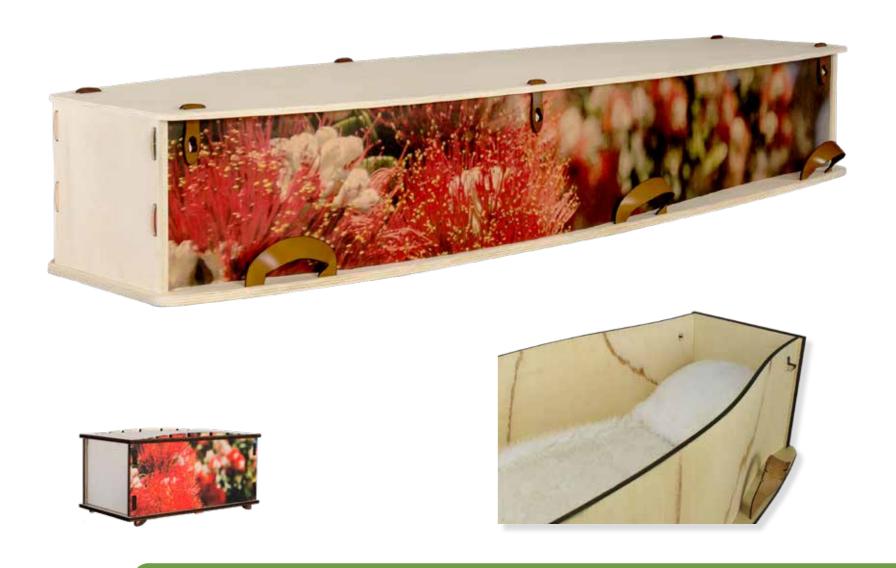

### Willow



### Pine Flat Lid



# Archetype Silver Beech



### Archetype White



# Archetype Pine



# Wayfarer



# Wayfarer Pohutakawa



### Artisan Plain



#### Artisan Silver Fern





### The Nelson





### The Coromandel





# The Raglan



#### Fernwood



Rimu Veneer, Mahogany Veneer, Painted Caskets

(Not natural burial)



### Rimu Raised Lid





# Mahogany Raised Lid



### Rimu Flat Lid



# Mahogany Flat Lid



#### Painted White Raised Lid



#### Painted White Flat Lid



### Vinyl Wrap Flat Lid





### Solid Rimu Panelled





# Solid Mahogany Panelled



Hartfield (Split Lid) (2–3 Day Wait)



#### White & Gold Steel Couch Casket





Painted White Raised Lid