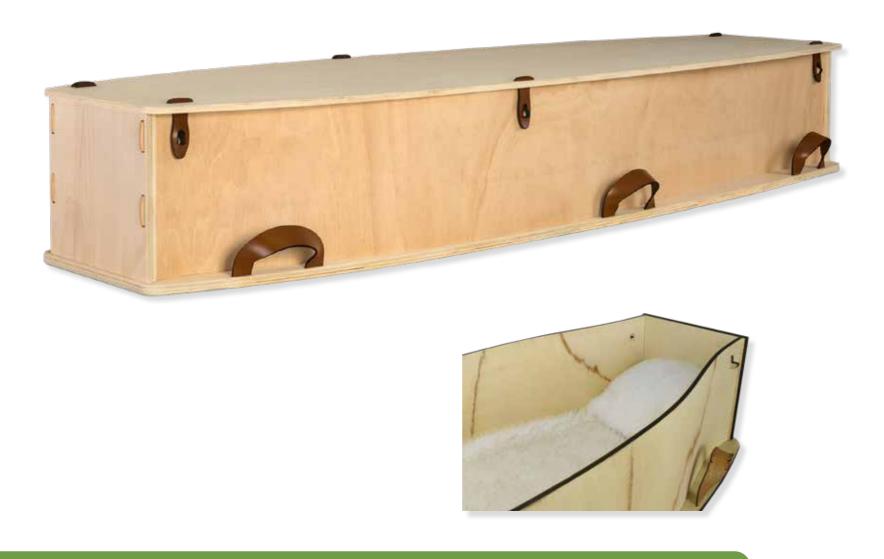

#### Fernwood

Rimu Veneer, Mahogany Veneer, Painted Caskets

(Not natural burial)