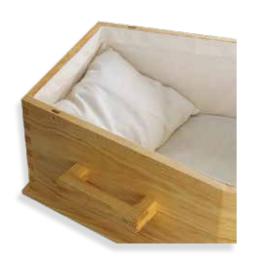

### Willow



### Pine Flat Lid



# Archetype Silver Beech



### Archetype White



# Archetype Pine



# Wayfarer



# Wayfarer Pohutakawa



### Artisan Plain



#### Artisan Silver Fern





### The Nelson





### The Coromandel





# The Raglan



#### Fernwood



Rimu Veneer, Mahogany Veneer, Painted Caskets

(Not natural burial)



### Rimu Raised Lid





# Mahogany Raised Lid



### Rimu Flat Lid



# Mahogany Flat Lid



#### Painted White Raised Lid



#### Painted White Flat Lid



### Vinyl Wrap Flat Lid





### Solid Rimu Panelled





# Solid Mahogany Panelled



Hartfield (Split Lid) (2–3 Day Wait)



#### White & Gold Steel Couch Casket





Painted White Raised Lid