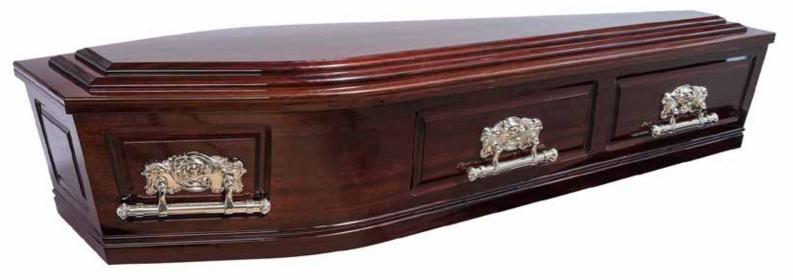

### Willow



### Pine Flat Lid



# Archetype Silver Beech



### Archetype White



# Archetype Pine



# Wayfarer



# Wayfarer Pohutakawa



### Artisan Plain



#### Artisan Silver Fern





### The Nelson





### The Coromandel





# The Raglan



#### Fernwood



Rimu Veneer, Mahogany Veneer, Painted Caskets

(Not natural burial)



### Rimu Raised Lid





# Mahogany Raised Lid



### Rimu Flat Lid



# Mahogany Flat Lid



#### Painted White Raised Lid



#### Painted White Flat Lid



### Vinyl Wrap Flat Lid





### Solid Rimu Panelled





# Solid Mahogany Panelled



Hartfield (Split Lid) (2–3 Day Wait)



#### White & Gold Steel Couch Casket





Painted White Raised Lid