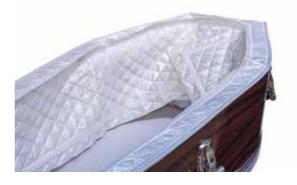

### Willow



### Pine Flat Lid



# Archetype Silver Beech



### Archetype White



# Archetype Pine



# Wayfarer



# Wayfarer Pohutakawa



### Artisan Plain



#### Artisan Silver Fern





### The Nelson





### The Coromandel





# The Raglan



#### Fernwood



Rimu Veneer, Mahogany Veneer, Painted Caskets

(Not natural burial)



### Rimu Raised Lid





# Mahogany Raised Lid



### Rimu Flat Lid



# Mahogany Flat Lid



#### Painted White Raised Lid



#### Painted White Flat Lid



### Vinyl Wrap Flat Lid





### Solid Rimu Panelled





# Solid Mahogany Panelled



Hartfield (Split Lid) (2–3 Day Wait)



#### White & Gold Steel Couch Casket





Painted White Raised Lid