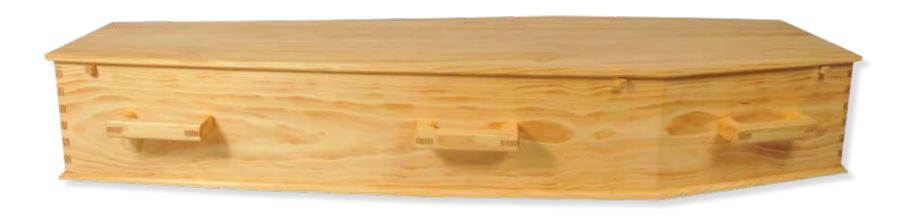

### Willow



### Pine Flat Lid



# Archetype Silver Beech



### Archetype White



# Archetype Pine



# Wayfarer



# Wayfarer Pohutakawa



### Artisan Plain



#### Artisan Silver Fern





### The Nelson





### The Coromandel





# The Raglan



#### Fernwood



Rimu Veneer, Mahogany Veneer, Painted Caskets

(Not natural burial)



### Rimu Raised Lid





# Mahogany Raised Lid



### Rimu Flat Lid



# Mahogany Flat Lid



#### Painted White Raised Lid



#### Painted White Flat Lid



### Vinyl Wrap Flat Lid





### Solid Rimu Panelled





# Solid Mahogany Panelled



Hartfield (Split Lid) (2–3 Day Wait)



#### White & Gold Steel Couch Casket





Painted White Raised Lid