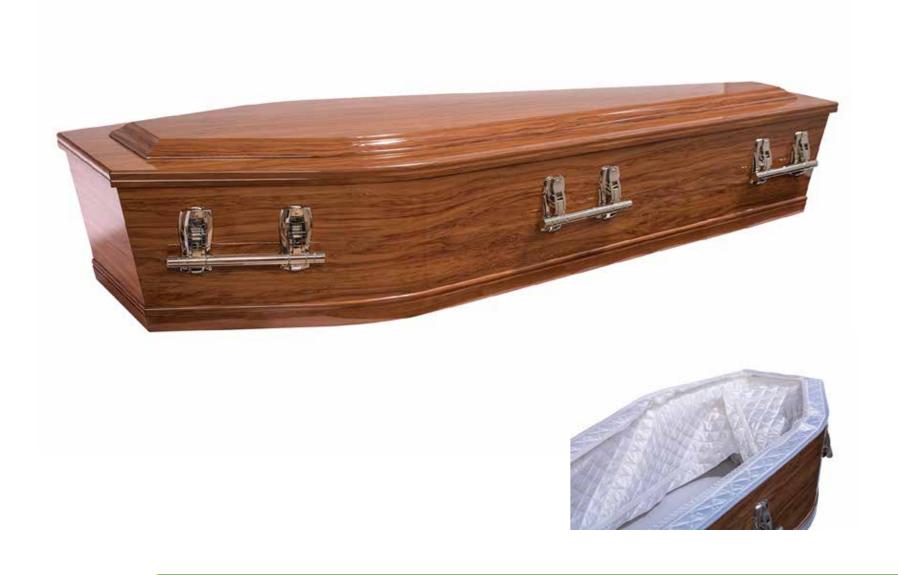

### Willow



### Pine Flat Lid



# Archetype Silver Beech



### Archetype White



# Archetype Pine



# Wayfarer



# Wayfarer Pohutakawa



### Artisan Plain



#### Artisan Silver Fern





### The Nelson





### The Coromandel





# The Raglan



#### Fernwood



Rimu Veneer, Mahogany Veneer, Painted Caskets

(Not natural burial)



### Rimu Raised Lid





# Mahogany Raised Lid



### Rimu Flat Lid



# Mahogany Flat Lid



#### Painted White Raised Lid



#### Painted White Flat Lid



### Vinyl Wrap Flat Lid





### Solid Rimu Panelled





# Solid Mahogany Panelled



Hartfield (Split Lid) (2–3 Day Wait)



#### White & Gold Steel Couch Casket





Painted White Raised Lid