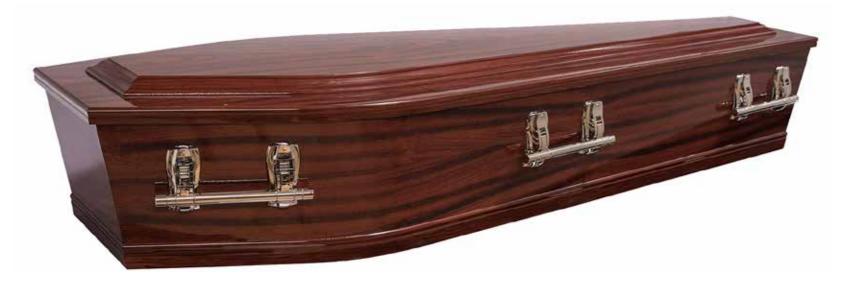

### Willow



### Pine Flat Lid



# Archetype Silver Beech



### Archetype White



# Archetype Pine



# Wayfarer



# Wayfarer Pohutakawa



### Artisan Plain



#### Artisan Silver Fern





### The Nelson





### The Coromandel





# The Raglan



#### Fernwood



Rimu Veneer, Mahogany Veneer, Painted Caskets

(Not natural burial)



### Rimu Raised Lid





# Mahogany Raised Lid



### Rimu Flat Lid



# Mahogany Flat Lid



#### Painted White Raised Lid



#### Painted White Flat Lid



### Vinyl Wrap Flat Lid





### Solid Rimu Panelled





# Solid Mahogany Panelled



Hartfield (Split Lid) (2–3 Day Wait)



#### White & Gold Steel Couch Casket





Painted White Raised Lid