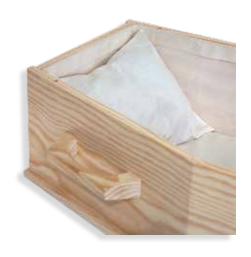

### Willow



### Pine Flat Lid



# Archetype Silver Beech



### Archetype White



# Archetype Pine



# Wayfarer



# Wayfarer Pohutakawa



### Artisan Plain



#### Artisan Silver Fern





### The Nelson





### The Coromandel





# The Raglan



#### Fernwood



Rimu Veneer, Mahogany Veneer, Painted Caskets

(Not natural burial)



### Rimu Raised Lid





# Mahogany Raised Lid



### Rimu Flat Lid



# Mahogany Flat Lid



#### Painted White Raised Lid



#### Painted White Flat Lid



### Vinyl Wrap Flat Lid





### Solid Rimu Panelled





# Solid Mahogany Panelled



Hartfield (Split Lid) (2–3 Day Wait)



#### White & Gold Steel Couch Casket





Painted White Raised Lid