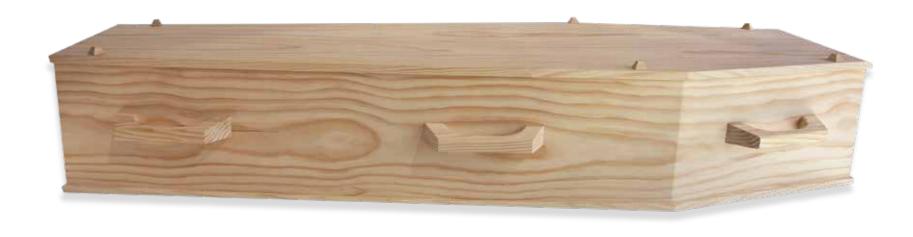

### Willow



### Pine Flat Lid



# Archetype Silver Beech



### Archetype White



# Archetype Pine



# Wayfarer



# Wayfarer Pohutakawa



### Artisan Plain



#### Artisan Silver Fern





### The Nelson





### The Coromandel





# The Raglan



#### Fernwood



Rimu Veneer, Mahogany Veneer, Painted Caskets

(Not natural burial)



### Rimu Raised Lid





# Mahogany Raised Lid



### Rimu Flat Lid



# Mahogany Flat Lid



#### Painted White Raised Lid



#### Painted White Flat Lid



### Vinyl Wrap Flat Lid





### Solid Rimu Panelled





# Solid Mahogany Panelled



Hartfield (Split Lid) (2–3 Day Wait)



#### White & Gold Steel Couch Casket





Painted White Raised Lid