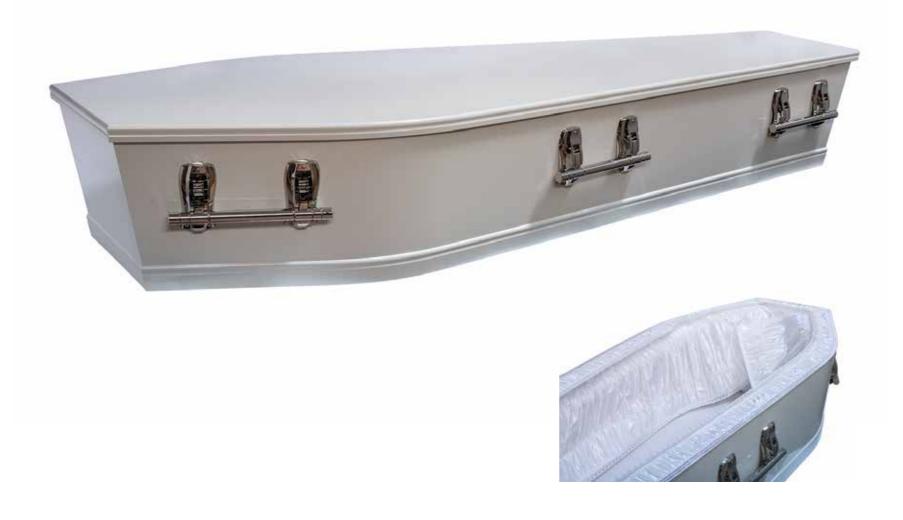

### Willow



### Pine Flat Lid



# Archetype Silver Beech



### Archetype White



# Archetype Pine



# Wayfarer



# Wayfarer Pohutakawa



### Artisan Plain



#### Artisan Silver Fern





### The Nelson





### The Coromandel





# The Raglan



#### Fernwood



Rimu Veneer, Mahogany Veneer, Painted Caskets

(Not natural burial)



### Rimu Raised Lid





# Mahogany Raised Lid



### Rimu Flat Lid



# Mahogany Flat Lid



#### Painted White Raised Lid



#### Painted White Flat Lid



### Vinyl Wrap Flat Lid





### Solid Rimu Panelled





# Solid Mahogany Panelled



Hartfield (Split Lid) (2–3 Day Wait)



#### White & Gold Steel Couch Casket





Painted White Raised Lid