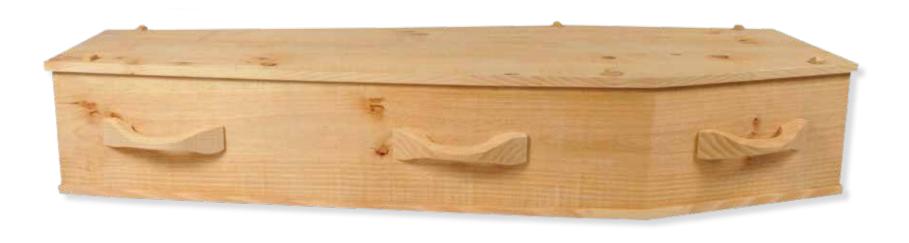

### Willow



### Pine Flat Lid



# Archetype Silver Beech



### Archetype White



# Archetype Pine



# Wayfarer



# Wayfarer Pohutakawa



### Artisan Plain



#### Artisan Silver Fern





### The Nelson





### The Coromandel





# The Raglan



#### Fernwood



Rimu Veneer, Mahogany Veneer, Painted Caskets

(Not natural burial)



### Rimu Raised Lid





# Mahogany Raised Lid



### Rimu Flat Lid



# Mahogany Flat Lid



#### Painted White Raised Lid



#### Painted White Flat Lid



### Vinyl Wrap Flat Lid





### Solid Rimu Panelled





# Solid Mahogany Panelled



Hartfield (Split Lid) (2–3 Day Wait)



#### White & Gold Steel Couch Casket





Painted White Raised Lid