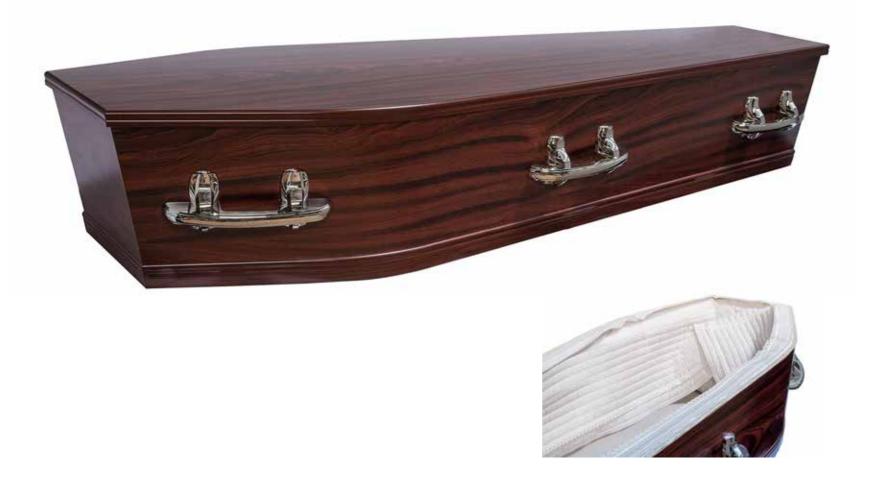

### Willow



### Pine Flat Lid



# Archetype Silver Beech



### Archetype White



# Archetype Pine



# Wayfarer



# Wayfarer Pohutakawa



### Artisan Plain



#### Artisan Silver Fern





### The Nelson





### The Coromandel





# The Raglan



#### Fernwood



Rimu Veneer, Mahogany Veneer, Painted Caskets

(Not natural burial)



### Rimu Raised Lid





# Mahogany Raised Lid



### Rimu Flat Lid



# Mahogany Flat Lid



#### Painted White Raised Lid



#### Painted White Flat Lid



### Vinyl Wrap Flat Lid





### Solid Rimu Panelled





# Solid Mahogany Panelled



Hartfield (Split Lid) (2–3 Day Wait)



#### White & Gold Steel Couch Casket





Painted White Raised Lid