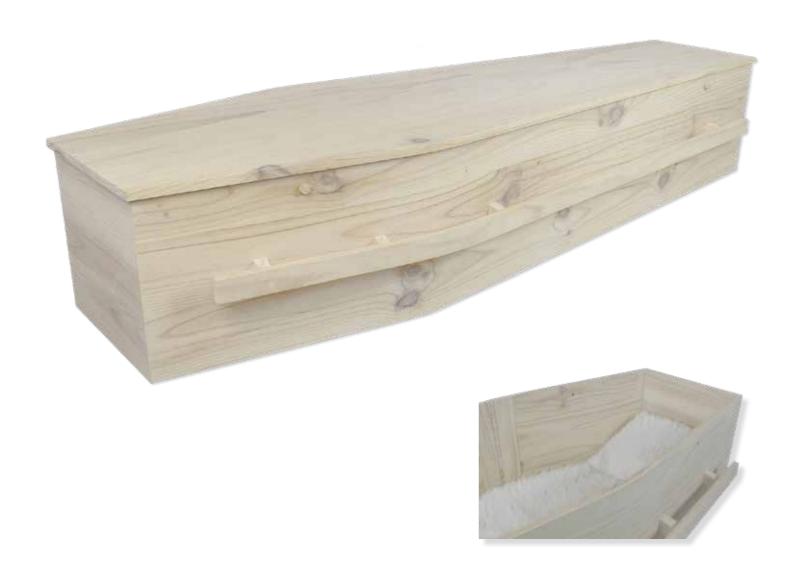

### Willow



### Pine Flat Lid



# Archetype Silver Beech



### Archetype White



# Archetype Pine



# Wayfarer



# Wayfarer Pohutakawa



### Artisan Plain



#### Artisan Silver Fern





### The Nelson





### The Coromandel





# The Raglan



#### Fernwood



Rimu Veneer, Mahogany Veneer, Painted Caskets

(Not natural burial)



### Rimu Raised Lid





# Mahogany Raised Lid



### Rimu Flat Lid



# Mahogany Flat Lid



#### Painted White Raised Lid



#### Painted White Flat Lid



### Vinyl Wrap Flat Lid





### Solid Rimu Panelled





# Solid Mahogany Panelled



Hartfield (Split Lid) (2–3 Day Wait)



#### White & Gold Steel Couch Casket





Painted White Raised Lid