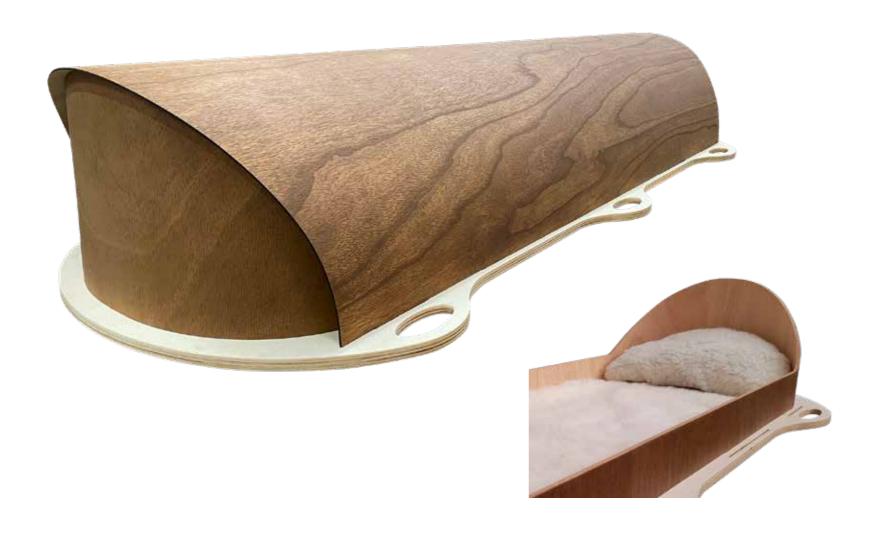

### Willow



### Pine Flat Lid



# Archetype Silver Beech



### Archetype White



# Archetype Pine



# Wayfarer



# Wayfarer Pohutakawa



### Artisan Plain



#### Artisan Silver Fern





### The Nelson





### The Coromandel





# The Raglan



#### Fernwood



Rimu Veneer, Mahogany Veneer, Painted Caskets

(Not natural burial)



### Rimu Raised Lid





# Mahogany Raised Lid



### Rimu Flat Lid



# Mahogany Flat Lid



#### Painted White Raised Lid



#### Painted White Flat Lid



### Vinyl Wrap Flat Lid





### Solid Rimu Panelled





# Solid Mahogany Panelled



Hartfield (Split Lid) (2–3 Day Wait)



#### White & Gold Steel Couch Casket





Painted White Raised Lid