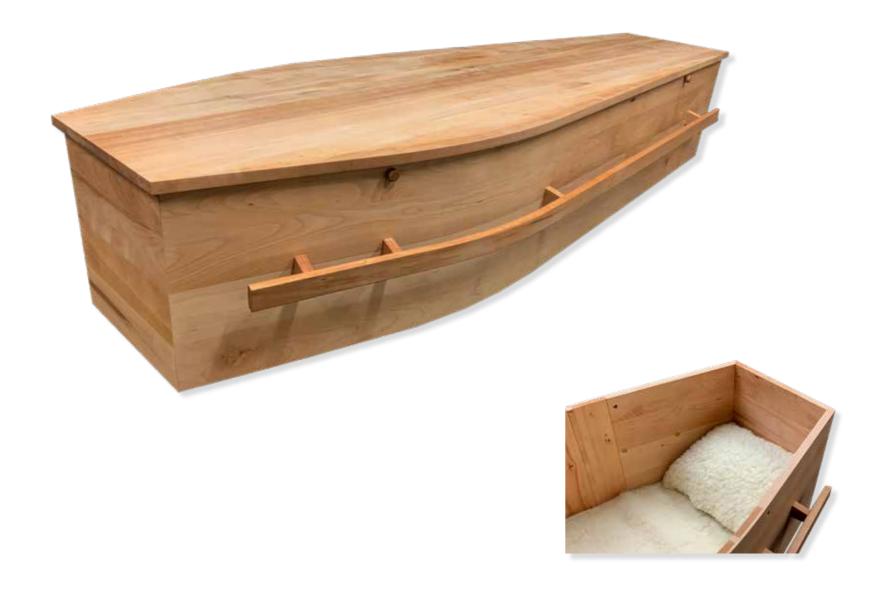

### Willow



### Pine Flat Lid



# Archetype Silver Beech



### Archetype White



# Archetype Pine



# Wayfarer



# Wayfarer Pohutakawa



### Artisan Plain



#### Artisan Silver Fern





### The Nelson





### The Coromandel





# The Raglan



#### Fernwood



Rimu Veneer, Mahogany Veneer, Painted Caskets

(Not natural burial)



### Rimu Raised Lid





# Mahogany Raised Lid



### Rimu Flat Lid



# Mahogany Flat Lid



#### Painted White Raised Lid



#### Painted White Flat Lid



### Vinyl Wrap Flat Lid





### Solid Rimu Panelled





# Solid Mahogany Panelled



Hartfield (Split Lid) (2–3 Day Wait)



#### White & Gold Steel Couch Casket





Painted White Raised Lid