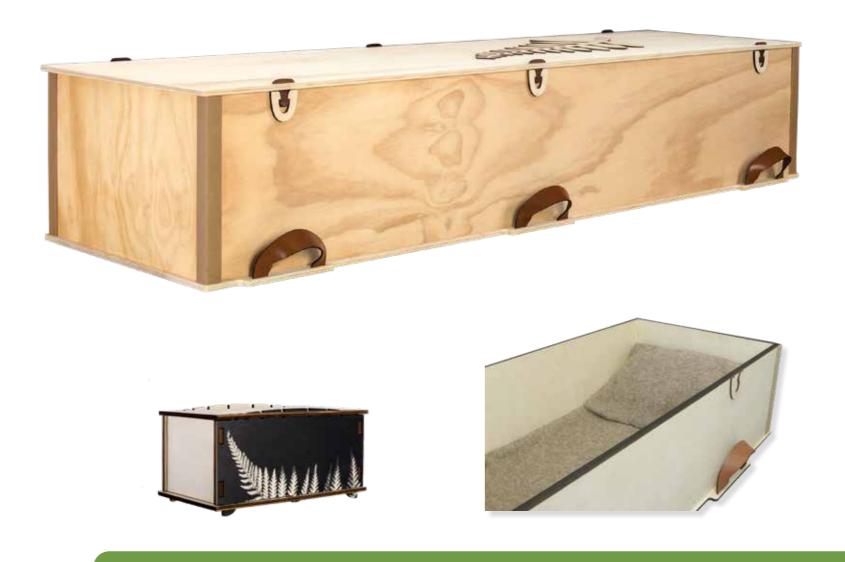

### Willow



### Pine Flat Lid



# Archetype Silver Beech



### Archetype White



# Archetype Pine



# Wayfarer



# Wayfarer Pohutakawa



### Artisan Plain



#### Artisan Silver Fern





### The Nelson





### The Coromandel





# The Raglan



#### Fernwood



Rimu Veneer, Mahogany Veneer, Painted Caskets

(Not natural burial)



### Rimu Raised Lid





# Mahogany Raised Lid



### Rimu Flat Lid



# Mahogany Flat Lid



#### Painted White Raised Lid



#### Painted White Flat Lid



### Vinyl Wrap Flat Lid





### Solid Rimu Panelled





# Solid Mahogany Panelled



Hartfield (Split Lid) (2–3 Day Wait)



#### White & Gold Steel Couch Casket





Painted White Raised Lid