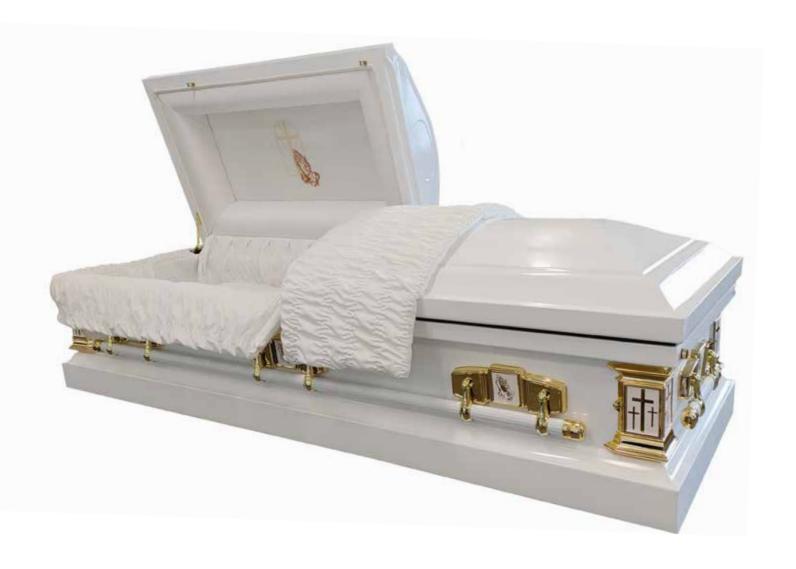

### Willow



### Pine Flat Lid



# Archetype Silver Beech



### Archetype White



# Archetype Pine



# Wayfarer



# Wayfarer Pohutakawa



### Artisan Plain



#### Artisan Silver Fern





### The Nelson





### The Coromandel





# The Raglan



#### Fernwood



Rimu Veneer, Mahogany Veneer, Painted Caskets

(Not natural burial)



### Rimu Raised Lid





# Mahogany Raised Lid



### Rimu Flat Lid



# Mahogany Flat Lid



#### Painted White Raised Lid



#### Painted White Flat Lid



### Vinyl Wrap Flat Lid





### Solid Rimu Panelled





# Solid Mahogany Panelled



Hartfield (Split Lid) (2–3 Day Wait)



#### White & Gold Steel Couch Casket





Painted White Raised Lid