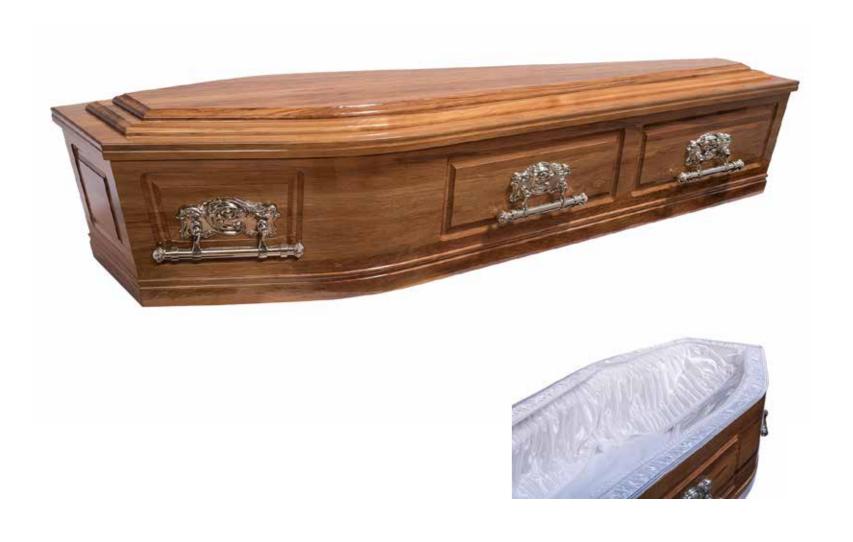

### Willow



### Pine Flat Lid



# Archetype Silver Beech



### Archetype White



# Archetype Pine



# Wayfarer



# Wayfarer Pohutakawa



### Artisan Plain



#### Artisan Silver Fern





### The Nelson





### The Coromandel





# The Raglan



#### Fernwood



Rimu Veneer, Mahogany Veneer, Painted Caskets

(Not natural burial)



### Rimu Raised Lid





# Mahogany Raised Lid



### Rimu Flat Lid



# Mahogany Flat Lid



#### Painted White Raised Lid



#### Painted White Flat Lid



### Vinyl Wrap Flat Lid





### Solid Rimu Panelled





# Solid Mahogany Panelled



Hartfield (Split Lid) (2–3 Day Wait)



#### White & Gold Steel Couch Casket





Painted White Raised Lid