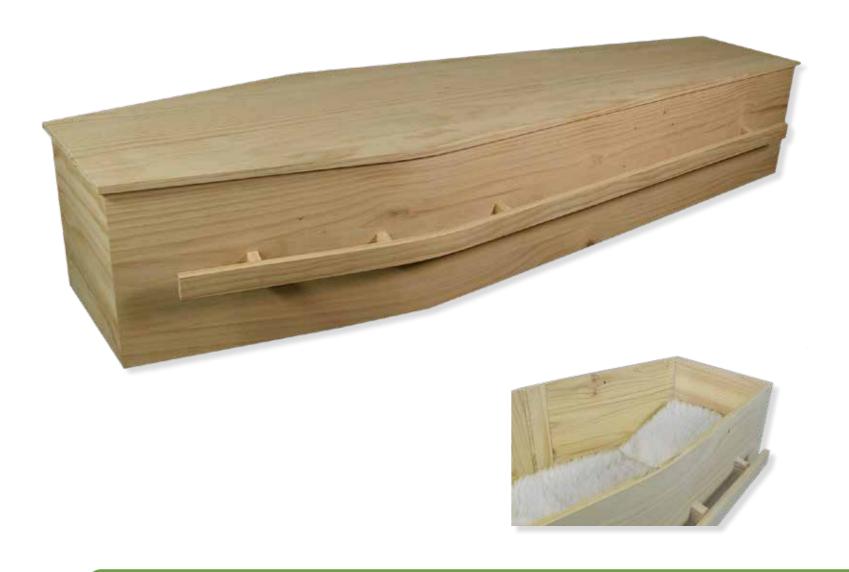

### Willow



### Pine Flat Lid



# Archetype Silver Beech



### Archetype White



# Archetype Pine



# Wayfarer



# Wayfarer Pohutakawa



### Artisan Plain



#### Artisan Silver Fern





### The Nelson





### The Coromandel





# The Raglan



#### Fernwood



Rimu Veneer, Mahogany Veneer, Painted Caskets

(Not natural burial)



### Rimu Raised Lid





# Mahogany Raised Lid



### Rimu Flat Lid



# Mahogany Flat Lid



#### Painted White Raised Lid



#### Painted White Flat Lid



### Vinyl Wrap Flat Lid





### Solid Rimu Panelled





# Solid Mahogany Panelled



Hartfield (Split Lid) (2–3 Day Wait)



#### White & Gold Steel Couch Casket





Painted White Raised Lid