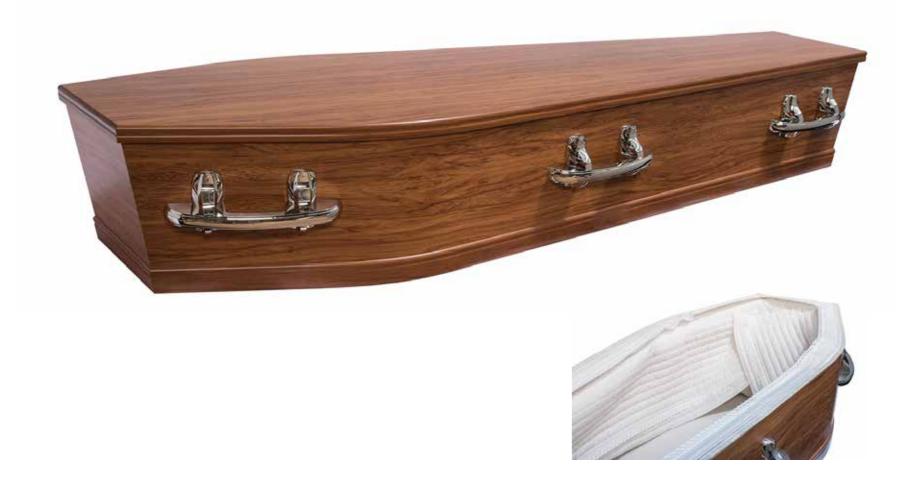

### Willow



### Pine Flat Lid



# Archetype Silver Beech



### Archetype White



# Archetype Pine



# Wayfarer



# Wayfarer Pohutakawa



### Artisan Plain



#### Artisan Silver Fern





### The Nelson





### The Coromandel





# The Raglan



#### Fernwood



Rimu Veneer, Mahogany Veneer, Painted Caskets

(Not natural burial)



### Rimu Raised Lid





# Mahogany Raised Lid



### Rimu Flat Lid



# Mahogany Flat Lid



#### Painted White Raised Lid



#### Painted White Flat Lid



### Vinyl Wrap Flat Lid





### Solid Rimu Panelled





# Solid Mahogany Panelled



Hartfield (Split Lid) (2–3 Day Wait)



#### White & Gold Steel Couch Casket





Painted White Raised Lid