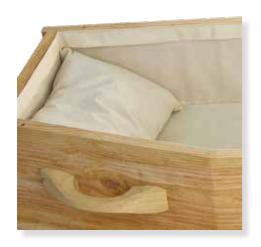

### Willow



### Pine Flat Lid



# Archetype Silver Beech



### Archetype White



# Archetype Pine



# Wayfarer



# Wayfarer Pohutakawa



### Artisan Plain



#### Artisan Silver Fern





### The Nelson





### The Coromandel





# The Raglan



#### Fernwood



Rimu Veneer, Mahogany Veneer, Painted Caskets

(Not natural burial)



### Rimu Raised Lid





# Mahogany Raised Lid



### Rimu Flat Lid



# Mahogany Flat Lid



#### Painted White Raised Lid



#### Painted White Flat Lid



### Vinyl Wrap Flat Lid





### Solid Rimu Panelled





# Solid Mahogany Panelled



Hartfield (Split Lid) (2–3 Day Wait)



#### White & Gold Steel Couch Casket





Painted White Raised Lid