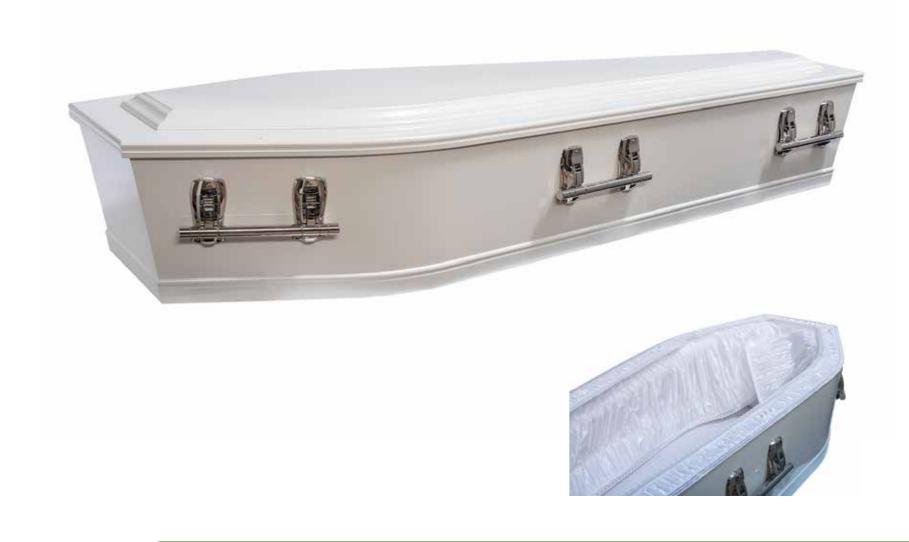

### Willow



### Pine Flat Lid



# Archetype Silver Beech



### Archetype White



# Archetype Pine



# Wayfarer



# Wayfarer Pohutakawa



### Artisan Plain



#### Artisan Silver Fern





### The Nelson





### The Coromandel





# The Raglan



#### Fernwood



Rimu Veneer, Mahogany Veneer, Painted Caskets

(Not natural burial)



### Rimu Raised Lid





# Mahogany Raised Lid



### Rimu Flat Lid



# Mahogany Flat Lid



#### Painted White Raised Lid



#### Painted White Flat Lid



### Vinyl Wrap Flat Lid





### Solid Rimu Panelled





# Solid Mahogany Panelled



Hartfield (Split Lid) (2–3 Day Wait)



#### White & Gold Steel Couch Casket





Painted White Raised Lid