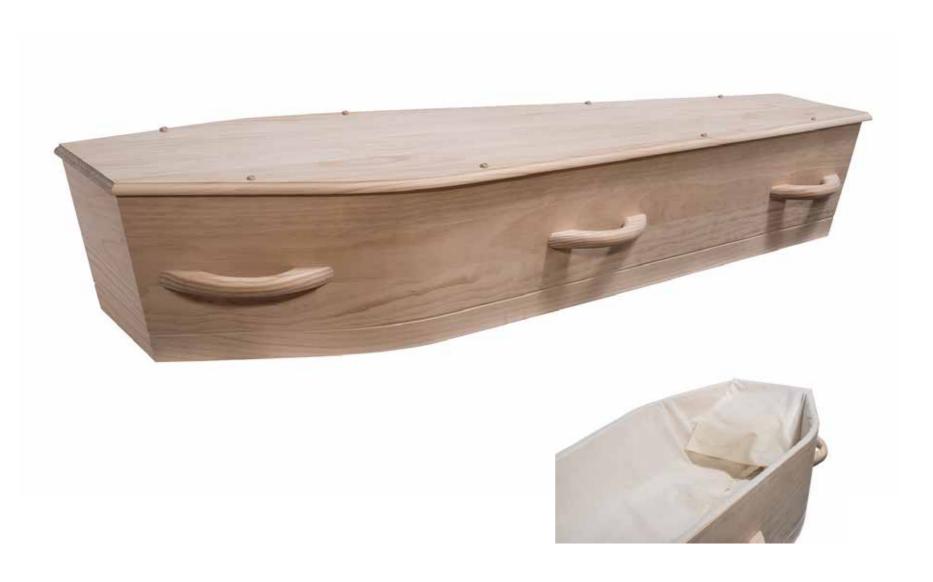

### Willow



### Pine Flat Lid



# Archetype Silver Beech



### Archetype White



# Archetype Pine



# Wayfarer



# Wayfarer Pohutakawa



### Artisan Plain



#### Artisan Silver Fern





### The Nelson





### The Coromandel





# The Raglan



#### Fernwood



Rimu Veneer, Mahogany Veneer, Painted Caskets

(Not natural burial)



### Rimu Raised Lid





# Mahogany Raised Lid



### Rimu Flat Lid



# Mahogany Flat Lid



#### Painted White Raised Lid



#### Painted White Flat Lid



### Vinyl Wrap Flat Lid





### Solid Rimu Panelled





# Solid Mahogany Panelled



Hartfield (Split Lid) (2–3 Day Wait)



#### White & Gold Steel Couch Casket





Painted White Raised Lid