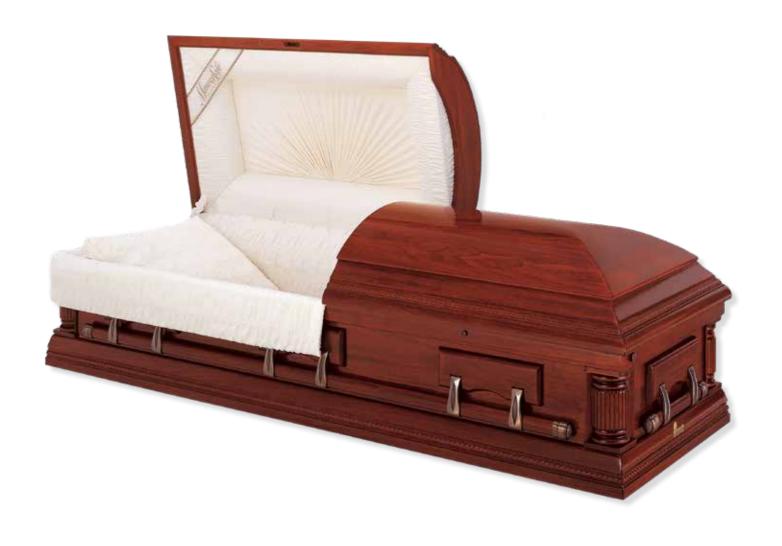

### Willow



### Pine Flat Lid



# Archetype Silver Beech



### Archetype White



# Archetype Pine



# Wayfarer



# Wayfarer Pohutakawa



### Artisan Plain



#### Artisan Silver Fern





### The Nelson





### The Coromandel





# The Raglan



#### Fernwood



Rimu Veneer, Mahogany Veneer, Painted Caskets

(Not natural burial)



### Rimu Raised Lid





# Mahogany Raised Lid



### Rimu Flat Lid



# Mahogany Flat Lid



#### Painted White Raised Lid



#### Painted White Flat Lid



### Vinyl Wrap Flat Lid





### Solid Rimu Panelled





# Solid Mahogany Panelled



Hartfield (Split Lid) (2–3 Day Wait)



#### White & Gold Steel Couch Casket





Painted White Raised Lid