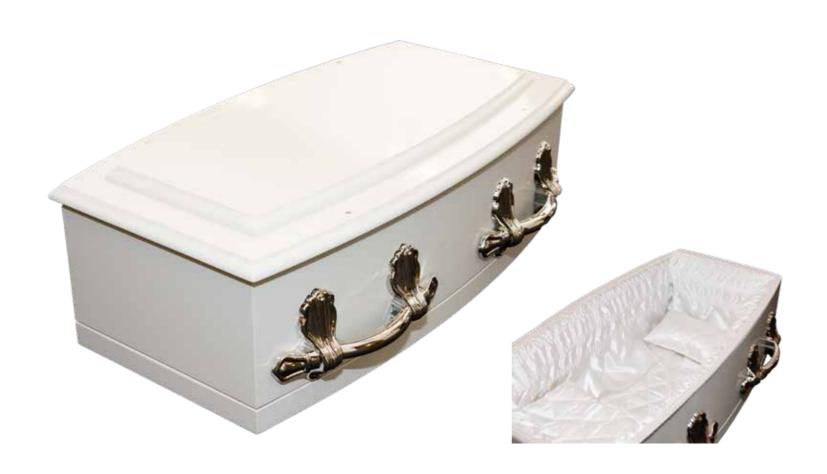

### Willow



### Pine Flat Lid



# Archetype Silver Beech



### Archetype White



# Archetype Pine



# Wayfarer



# Wayfarer Pohutakawa



### Artisan Plain



#### Artisan Silver Fern





### The Nelson





### The Coromandel





# The Raglan



#### Fernwood



Rimu Veneer, Mahogany Veneer, Painted Caskets

(Not natural burial)



### Rimu Raised Lid





# Mahogany Raised Lid



### Rimu Flat Lid



# Mahogany Flat Lid



#### Painted White Raised Lid



#### Painted White Flat Lid



### Vinyl Wrap Flat Lid





### Solid Rimu Panelled





# Solid Mahogany Panelled



Hartfield (Split Lid) (2–3 Day Wait)



#### White & Gold Steel Couch Casket





Painted White Raised Lid