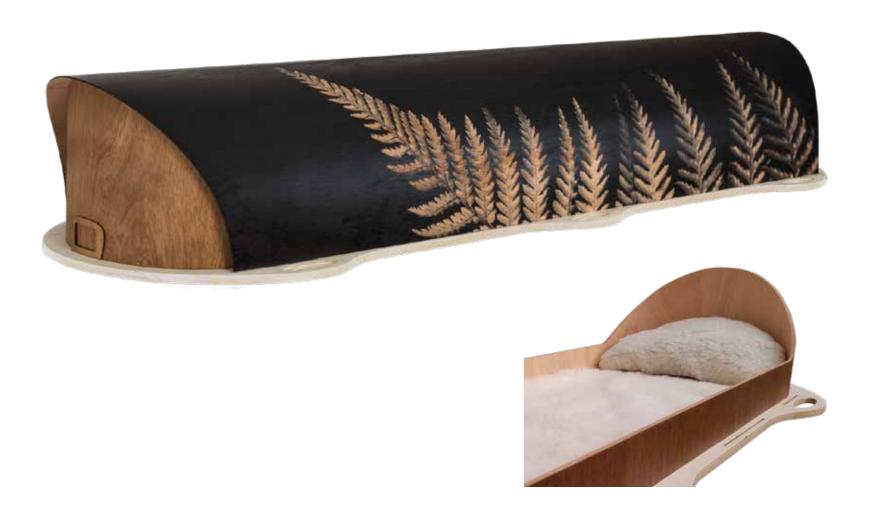

### Willow



### Pine Flat Lid



# Archetype Silver Beech



### Archetype White



# Archetype Pine



# Wayfarer



# Wayfarer Pohutakawa



### Artisan Plain



#### Artisan Silver Fern





### The Nelson





### The Coromandel





# The Raglan



#### Fernwood



Rimu Veneer, Mahogany Veneer, Painted Caskets

(Not natural burial)



### Rimu Raised Lid





# Mahogany Raised Lid



### Rimu Flat Lid



# Mahogany Flat Lid



#### Painted White Raised Lid



#### Painted White Flat Lid



### Vinyl Wrap Flat Lid





### Solid Rimu Panelled





# Solid Mahogany Panelled



Hartfield (Split Lid) (2–3 Day Wait)



#### White & Gold Steel Couch Casket





Painted White Raised Lid