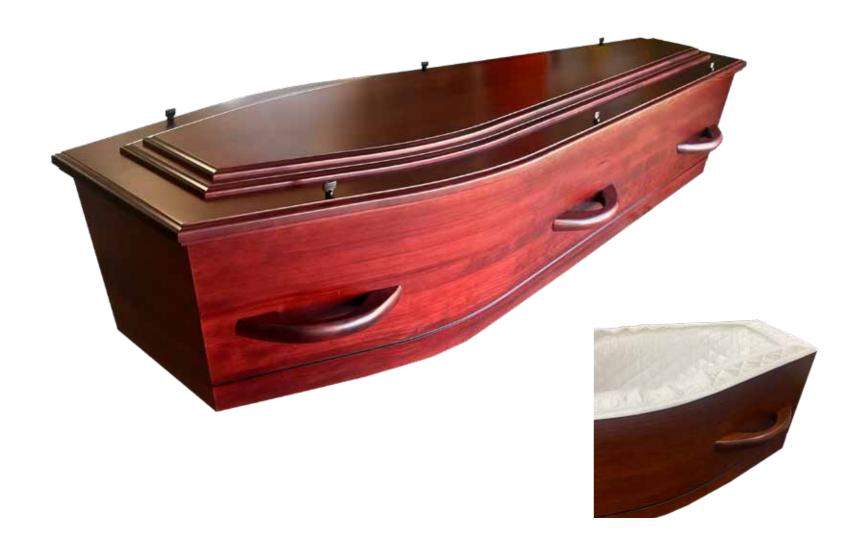

## Flat Lid Solid Pine, Teak



## Flat Lid Solid Pine, Mahogany



## Raised Lid Solid Pine, Teak



## Raised Lid Solid Pine, Mahogany



#### Painted White Raised Lid



#### Painted White Flat Lid



#### Vinyl Wrap Flat Lid



#### Willow





## The Raglan



#### White Woollen Casket



#### Grey Woollen Casket



## Archetype Pine



## Archetype Silver Beech

Solid Beech, Return To Sender, \$4,400.00 (1 – 3 day wait)



#### Fernwood



#### Wayfarer Pohutakawa



## Wayfarer

Plywood with Leather Straps, Return To Sender, \$2,950.00 (1-3 day wait)



#### Artisan Plain



#### Artisan Silver Fern



# Solid Mahogany Panelled



## Solid Rimu Panelled



#### White & Gold Steel Couch Casket





#### White Woollen Casket



Painted White Raised Lid