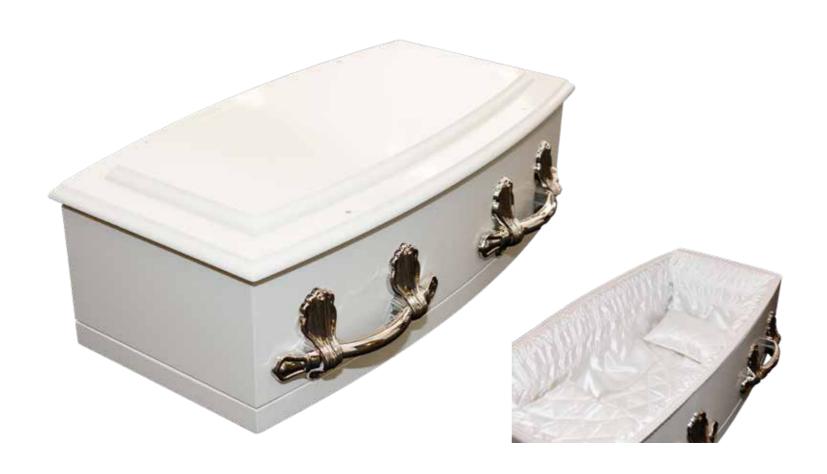

## Flat Lid Solid Pine, Teak



## Flat Lid Solid Pine, Mahogany



## Raised Lid Solid Pine, Teak



## Raised Lid Solid Pine, Mahogany



#### Painted White Raised Lid



#### Painted White Flat Lid



#### Vinyl Wrap Flat Lid



#### Willow





## The Raglan



#### White Woollen Casket



#### Grey Woollen Casket



## Archetype Pine



## Archetype Silver Beech

Solid Beech, Return To Sender, \$4,400.00 (1 – 3 day wait)



#### Fernwood



#### Wayfarer Pohutakawa



## Wayfarer

Plywood with Leather Straps, Return To Sender, \$2,950.00 (1-3 day wait)



#### Artisan Plain



#### Artisan Silver Fern



# Solid Mahogany Panelled



## Solid Rimu Panelled



#### White & Gold Steel Couch Casket





#### White Woollen Casket



Painted White Raised Lid