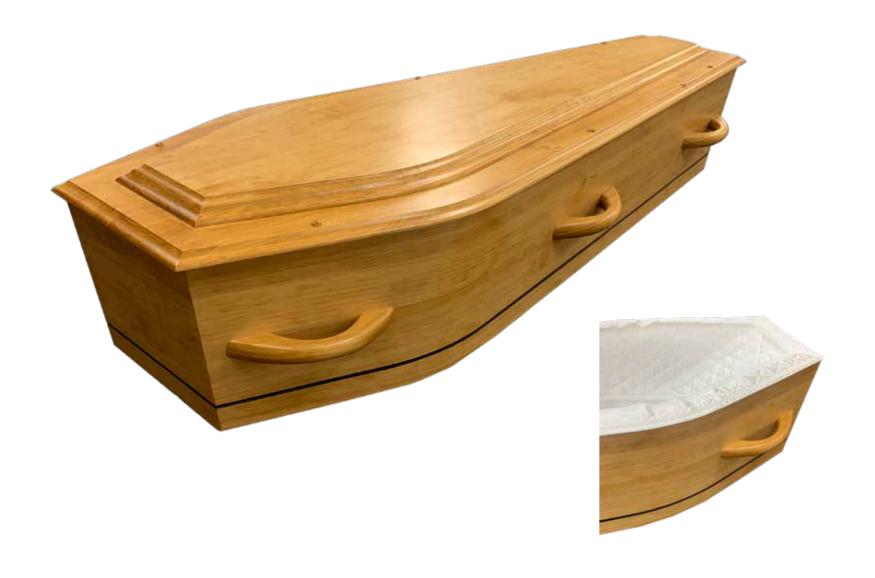

## Flat Lid Solid Pine, Teak



## Flat Lid Solid Pine, Mahogany



## Raised Lid Solid Pine, Teak



## Raised Lid Solid Pine, Mahogany



#### Painted White Raised Lid



#### Painted White Flat Lid



#### Vinyl Wrap Flat Lid



#### Willow





## The Raglan



#### White Woollen Casket



#### Grey Woollen Casket



## Archetype Pine



## Archetype Silver Beech

Solid Beech, Return To Sender, \$4,400.00 (1 – 3 day wait)



#### Fernwood



#### Wayfarer Pohutakawa



## Wayfarer

Plywood with Leather Straps, Return To Sender, \$2,950.00 (1-3 day wait)



#### Artisan Plain



#### Artisan Silver Fern



# Solid Mahogany Panelled



## Solid Rimu Panelled



#### White & Gold Steel Couch Casket





#### White Woollen Casket



Painted White Raised Lid