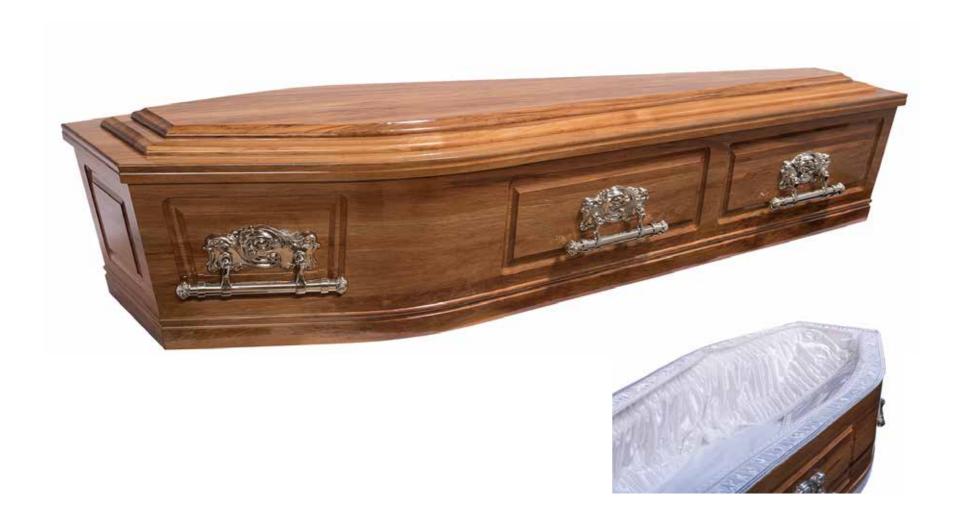

## Flat Lid Solid Pine, Teak



## Flat Lid Solid Pine, Mahogany



## Raised Lid Solid Pine, Teak



## Raised Lid Solid Pine, Mahogany



#### Painted White Raised Lid



#### Painted White Flat Lid



#### Vinyl Wrap Flat Lid



#### Willow





## The Raglan



#### White Woollen Casket



#### Grey Woollen Casket



## Archetype Pine



## Archetype Silver Beech

Solid Beech, Return To Sender, \$4,400.00 (1 – 3 day wait)



#### Fernwood



#### Wayfarer Pohutakawa



## Wayfarer

Plywood with Leather Straps, Return To Sender, \$2,950.00 (1-3 day wait)



#### Artisan Plain



#### Artisan Silver Fern



# Solid Mahogany Panelled



## Solid Rimu Panelled



#### White & Gold Steel Couch Casket





#### White Woollen Casket



Painted White Raised Lid