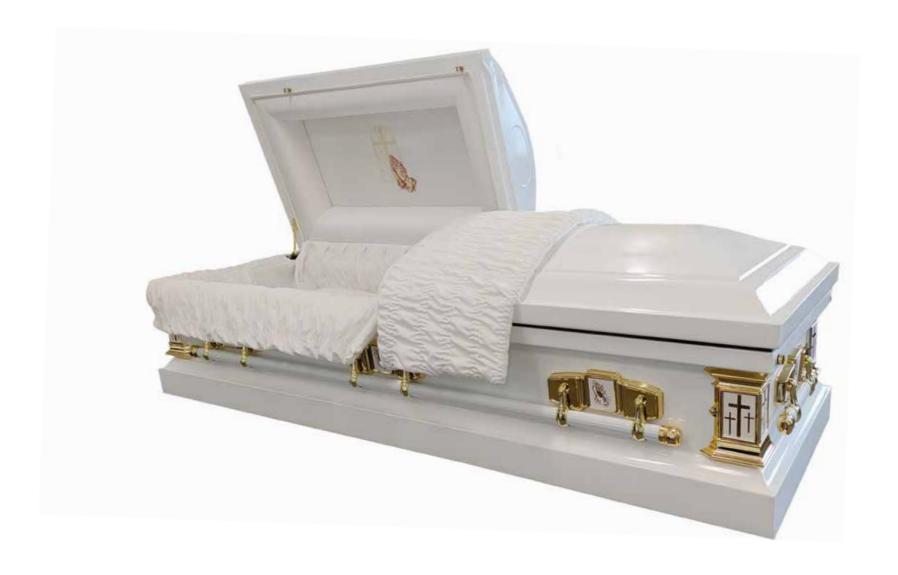

## Flat Lid Solid Pine, Teak



## Flat Lid Solid Pine, Mahogany



## Raised Lid Solid Pine, Teak



## Raised Lid Solid Pine, Mahogany



#### Painted White Raised Lid



#### Painted White Flat Lid



#### Vinyl Wrap Flat Lid



#### Willow





## The Raglan



#### White Woollen Casket



#### Grey Woollen Casket



## Archetype Pine



## Archetype Silver Beech

Solid Beech, Return To Sender, \$4,400.00 (1 – 3 day wait)



#### Fernwood



#### Wayfarer Pohutakawa



## Wayfarer

Plywood with Leather Straps, Return To Sender, \$2,950.00 (1-3 day wait)



#### Artisan Plain



#### Artisan Silver Fern



# Solid Mahogany Panelled



## Solid Rimu Panelled



#### White & Gold Steel Couch Casket





#### White Woollen Casket



Painted White Raised Lid