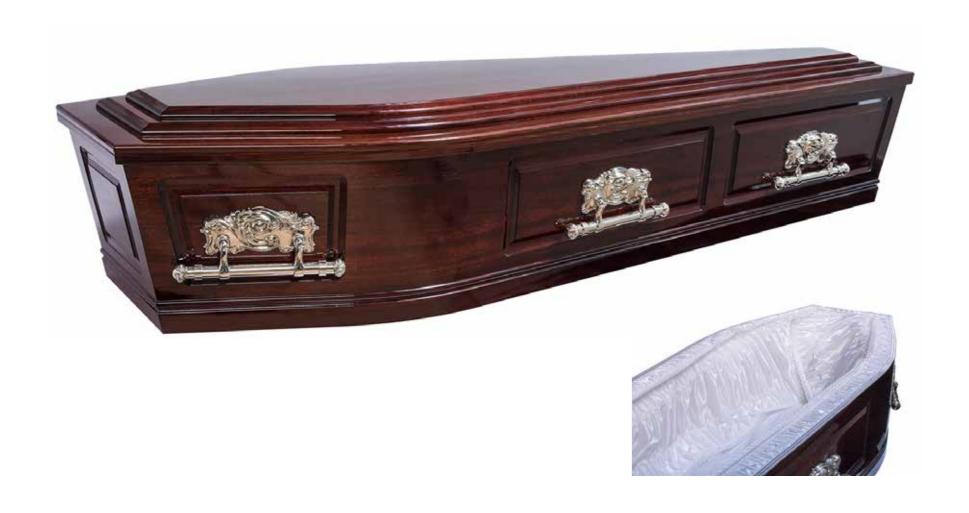

## Flat Lid Solid Pine, Teak



## Flat Lid Solid Pine, Mahogany



## Raised Lid Solid Pine, Teak



## Raised Lid Solid Pine, Mahogany



#### Painted White Raised Lid



#### Painted White Flat Lid



#### Vinyl Wrap Flat Lid



#### Willow





## The Raglan



#### White Woollen Casket



#### Grey Woollen Casket



## Archetype Pine



## Archetype Silver Beech

Solid Beech, Return To Sender, \$4,400.00 (1 – 3 day wait)



#### Fernwood



#### Wayfarer Pohutakawa



## Wayfarer

Plywood with Leather Straps, Return To Sender, \$2,950.00 (1-3 day wait)



#### Artisan Plain



#### Artisan Silver Fern



# Solid Mahogany Panelled



## Solid Rimu Panelled



#### White & Gold Steel Couch Casket





#### White Woollen Casket



Painted White Raised Lid