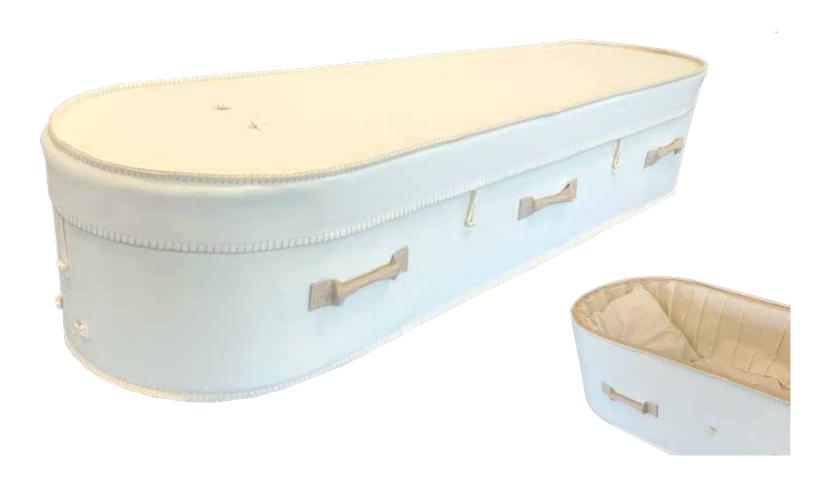

## Flat Lid Solid Pine, Teak



## Flat Lid Solid Pine, Mahogany



## Raised Lid Solid Pine, Teak



## Raised Lid Solid Pine, Mahogany



#### Painted White Raised Lid



#### Painted White Flat Lid



#### Vinyl Wrap Flat Lid



#### Willow





## The Raglan



#### White Woollen Casket



#### Grey Woollen Casket



## Archetype Pine



## Archetype Silver Beech

Solid Beech, Return To Sender, \$4,400.00 (1 – 3 day wait)



#### Fernwood



#### Wayfarer Pohutakawa



## Wayfarer

Plywood with Leather Straps, Return To Sender, \$2,950.00 (1-3 day wait)



#### Artisan Plain



#### Artisan Silver Fern



# Solid Mahogany Panelled



## Solid Rimu Panelled



#### White & Gold Steel Couch Casket





#### White Woollen Casket



Painted White Raised Lid