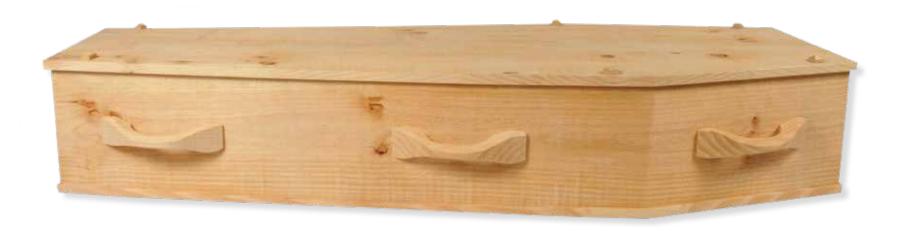

## Flat Lid Solid Pine, Teak

## Flat Lid Solid Pine, Mahogany

## Raised Lid Solid Pine, Teak

## Raised Lid Solid Pine, Mahogany