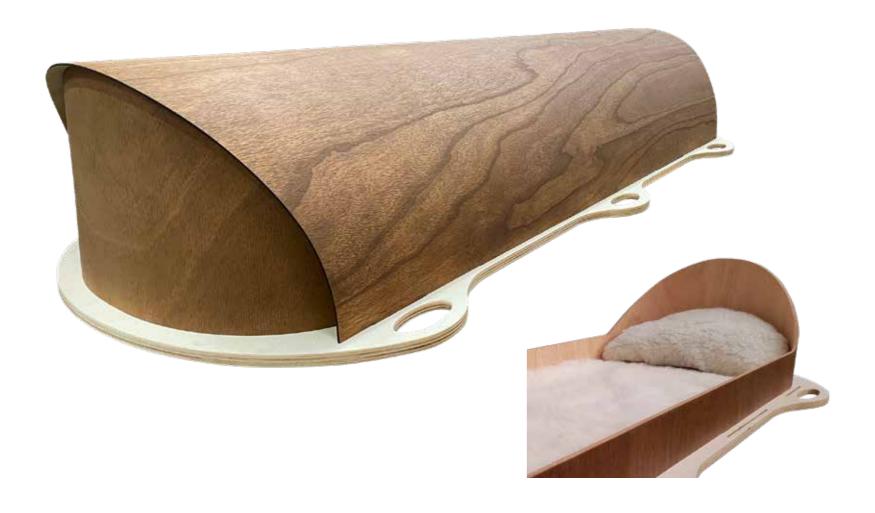

## Flat Lid Solid Pine, Teak



## Flat Lid Solid Pine, Mahogany



## Raised Lid Solid Pine, Teak



## Raised Lid Solid Pine, Mahogany



#### Painted White Raised Lid



#### Painted White Flat Lid



#### Vinyl Wrap Flat Lid



#### Willow





## The Raglan



#### White Woollen Casket



#### Grey Woollen Casket



## Archetype Pine



## Archetype Silver Beech

Solid Beech, Return To Sender, \$4,400.00 (1 – 3 day wait)



#### Fernwood



#### Wayfarer Pohutakawa



## Wayfarer

Plywood with Leather Straps, Return To Sender, \$2,950.00 (1-3 day wait)



#### Artisan Plain



#### Artisan Silver Fern



# Solid Mahogany Panelled



## Solid Rimu Panelled



#### White & Gold Steel Couch Casket





#### White Woollen Casket



Painted White Raised Lid