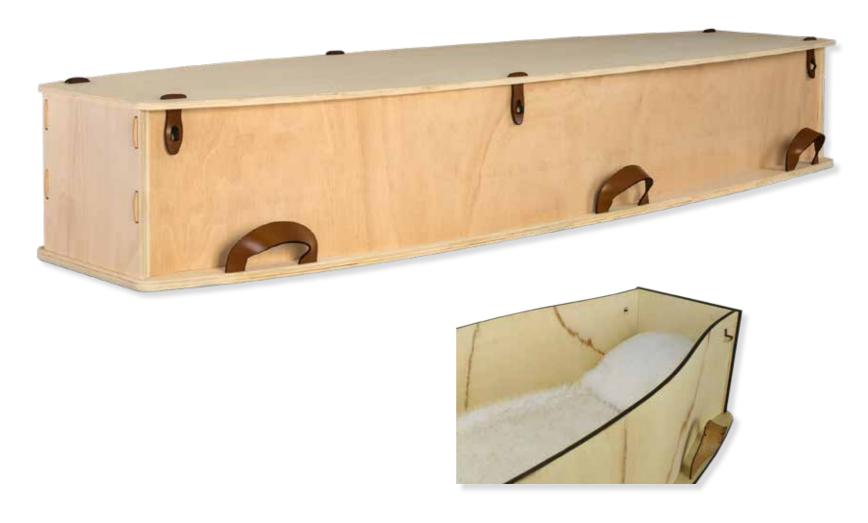

## Wayfarer

Plywood with Leather Straps, Return To Sender, \$2,950.00 (1-3 day wait)