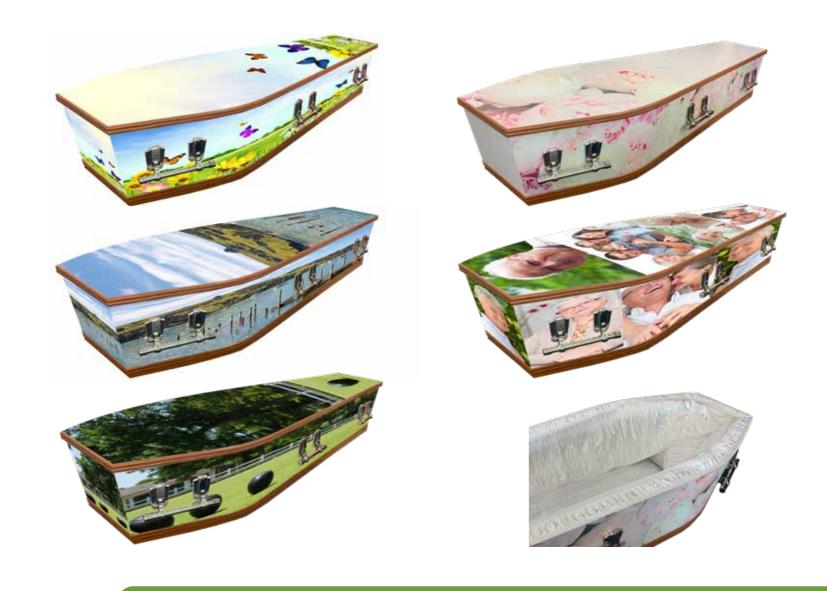

## Flat Lid Solid Pine, Teak



## Flat Lid Solid Pine, Mahogany



## Raised Lid Solid Pine, Teak



## Raised Lid Solid Pine, Mahogany



#### Painted White Raised Lid



#### Painted White Flat Lid



#### Vinyl Wrap Flat Lid



#### Willow





## The Raglan



#### White Woollen Casket



#### Grey Woollen Casket



## Archetype Pine



## Archetype Silver Beech

Solid Beech, Return To Sender, \$4,400.00 (1 – 3 day wait)



#### Fernwood



#### Wayfarer Pohutakawa



## Wayfarer

Plywood with Leather Straps, Return To Sender, \$2,950.00 (1-3 day wait)



#### Artisan Plain



#### Artisan Silver Fern



# Solid Mahogany Panelled



## Solid Rimu Panelled



#### White & Gold Steel Couch Casket





#### White Woollen Casket



Painted White Raised Lid