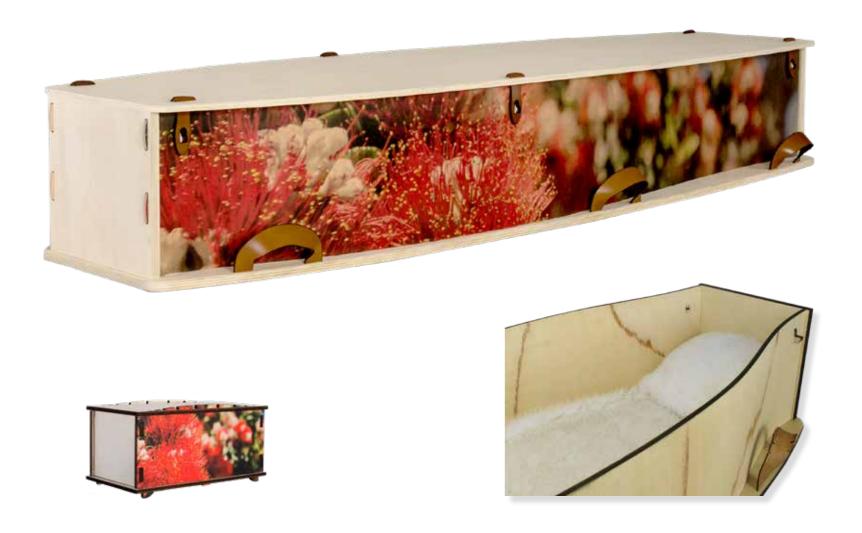

#### Wayfarer Pohutakawa

## Wayfarer

Plywood with Leather Straps, Return To Sender, \$2,950.00 (1-3 day wait)