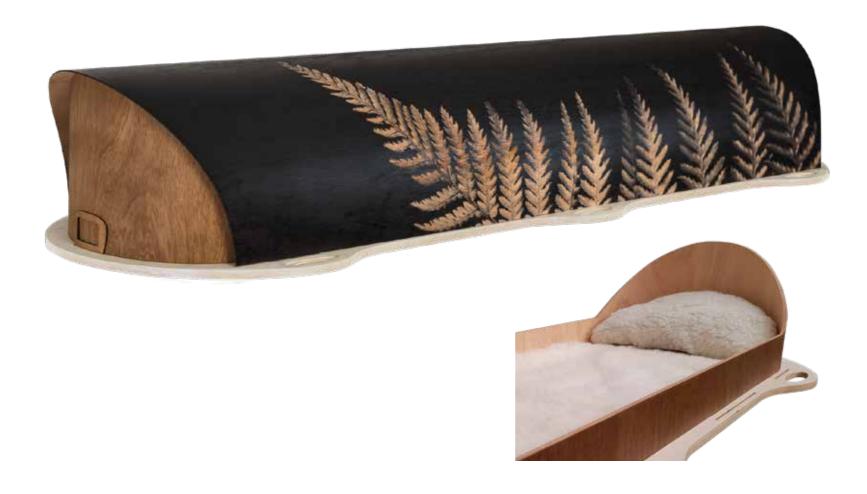

## Flat Lid Solid Pine, Teak



## Flat Lid Solid Pine, Mahogany



## Raised Lid Solid Pine, Teak



## Raised Lid Solid Pine, Mahogany



#### Painted White Raised Lid



#### Painted White Flat Lid



#### Vinyl Wrap Flat Lid



#### Willow





## The Raglan



#### White Woollen Casket



#### Grey Woollen Casket



## Archetype Pine



## Archetype Silver Beech

Solid Beech, Return To Sender, \$4,400.00 (1 – 3 day wait)



#### Fernwood



#### Wayfarer Pohutakawa



## Wayfarer

Plywood with Leather Straps, Return To Sender, \$2,950.00 (1-3 day wait)



#### Artisan Plain



#### Artisan Silver Fern



# Solid Mahogany Panelled



## Solid Rimu Panelled



#### White & Gold Steel Couch Casket





#### White Woollen Casket



Painted White Raised Lid