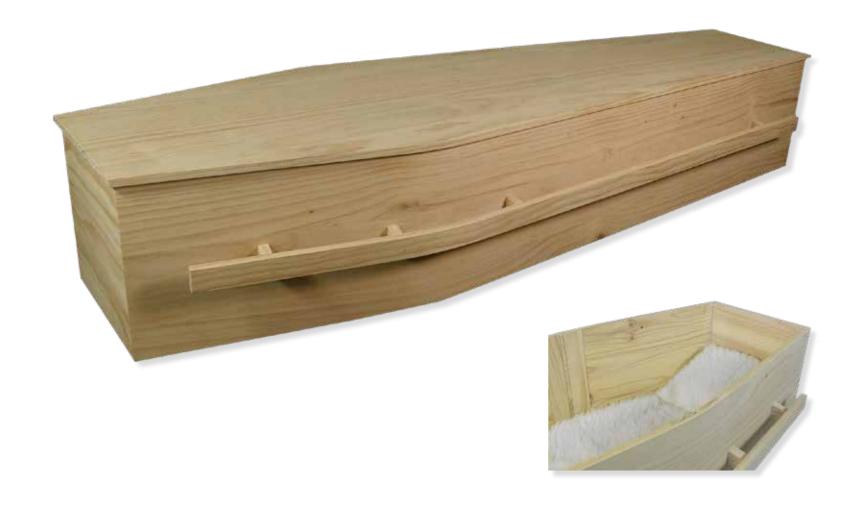

## Flat Lid Solid Pine, Teak



## Flat Lid Solid Pine, Mahogany



## Raised Lid Solid Pine, Teak



## Raised Lid Solid Pine, Mahogany



#### Painted White Raised Lid



#### Painted White Flat Lid



#### Vinyl Wrap Flat Lid



#### Willow





## The Raglan



#### White Woollen Casket



#### Grey Woollen Casket



## Archetype Pine



## Archetype Silver Beech

Solid Beech, Return To Sender, \$4,400.00 (1 – 3 day wait)



#### Fernwood



#### Wayfarer Pohutakawa



## Wayfarer

Plywood with Leather Straps, Return To Sender, \$2,950.00 (1-3 day wait)



#### Artisan Plain



#### Artisan Silver Fern



# Solid Mahogany Panelled



## Solid Rimu Panelled



#### White & Gold Steel Couch Casket





#### White Woollen Casket



Painted White Raised Lid