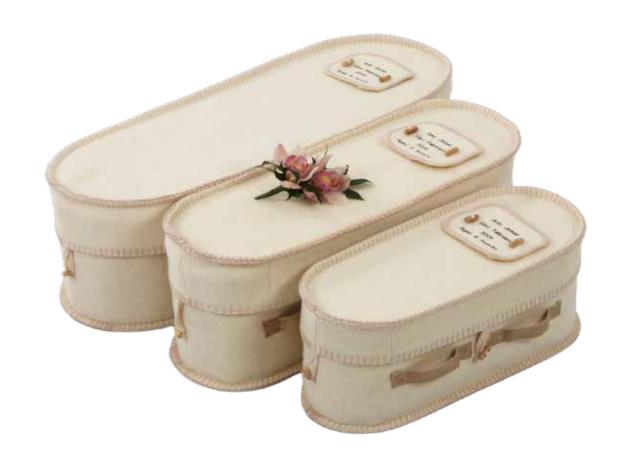

## Flat Lid Solid Pine, Teak



## Flat Lid Solid Pine, Mahogany



## Raised Lid Solid Pine, Teak



## Raised Lid Solid Pine, Mahogany



#### Painted White Raised Lid



#### Painted White Flat Lid



#### Vinyl Wrap Flat Lid



#### Willow





## The Raglan



#### White Woollen Casket



#### Grey Woollen Casket



## Archetype Pine



## Archetype Silver Beech

Solid Beech, Return To Sender, \$4,400.00 (1 – 3 day wait)



#### Fernwood



#### Wayfarer Pohutakawa



## Wayfarer

Plywood with Leather Straps, Return To Sender, \$2,950.00 (1-3 day wait)



#### Artisan Plain



#### Artisan Silver Fern



# Solid Mahogany Panelled



## Solid Rimu Panelled



#### White & Gold Steel Couch Casket





#### White Woollen Casket



Painted White Raised Lid