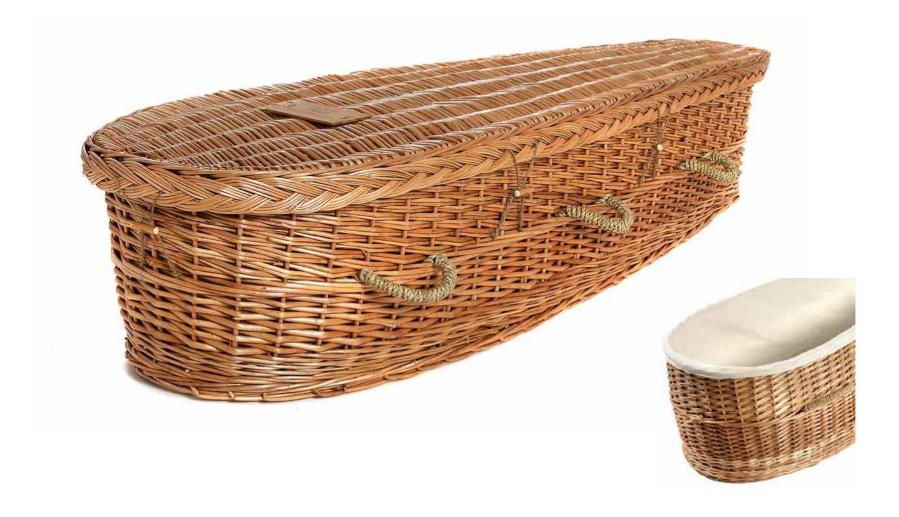

## Flat Lid Solid Pine, Teak



## Flat Lid Solid Pine, Mahogany



## Raised Lid Solid Pine, Teak



## Raised Lid Solid Pine, Mahogany



#### Painted White Raised Lid



#### Painted White Flat Lid



#### Vinyl Wrap Flat Lid



#### Willow





## The Raglan



#### White Woollen Casket



#### Grey Woollen Casket



## Archetype Pine



## Archetype Silver Beech

Solid Beech, Return To Sender, \$4,400.00 (1 – 3 day wait)



#### Fernwood



#### Wayfarer Pohutakawa



## Wayfarer

Plywood with Leather Straps, Return To Sender, \$2,950.00 (1-3 day wait)



#### Artisan Plain



#### Artisan Silver Fern



# Solid Mahogany Panelled



## Solid Rimu Panelled



#### White & Gold Steel Couch Casket





#### White Woollen Casket



Painted White Raised Lid