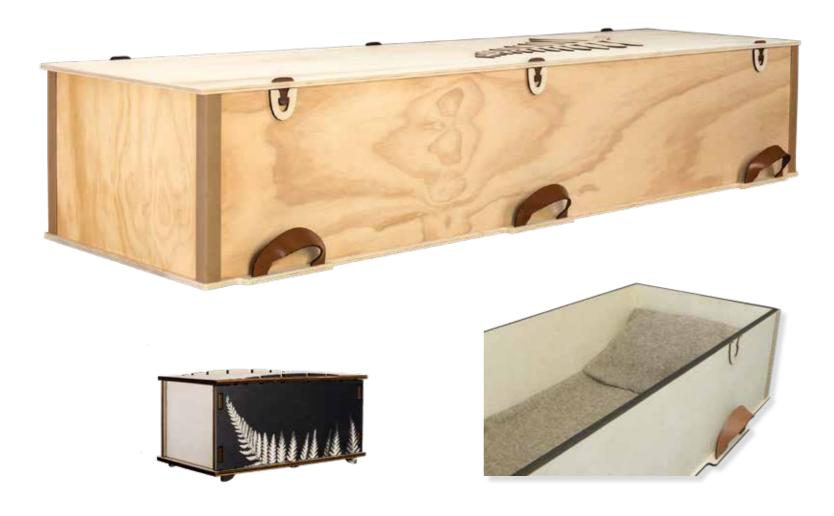

## Flat Lid Solid Pine, Teak



## Flat Lid Solid Pine, Mahogany



## Raised Lid Solid Pine, Teak



## Raised Lid Solid Pine, Mahogany



#### Painted White Raised Lid



#### Painted White Flat Lid



#### Vinyl Wrap Flat Lid



#### Willow





## The Raglan



#### White Woollen Casket



#### Grey Woollen Casket



## Archetype Pine



## Archetype Silver Beech

Solid Beech, Return To Sender, \$4,400.00 (1 – 3 day wait)



#### Fernwood



#### Wayfarer Pohutakawa



## Wayfarer

Plywood with Leather Straps, Return To Sender, \$2,950.00 (1-3 day wait)



#### Artisan Plain



#### Artisan Silver Fern



# Solid Mahogany Panelled



## Solid Rimu Panelled



#### White & Gold Steel Couch Casket





#### White Woollen Casket



Painted White Raised Lid