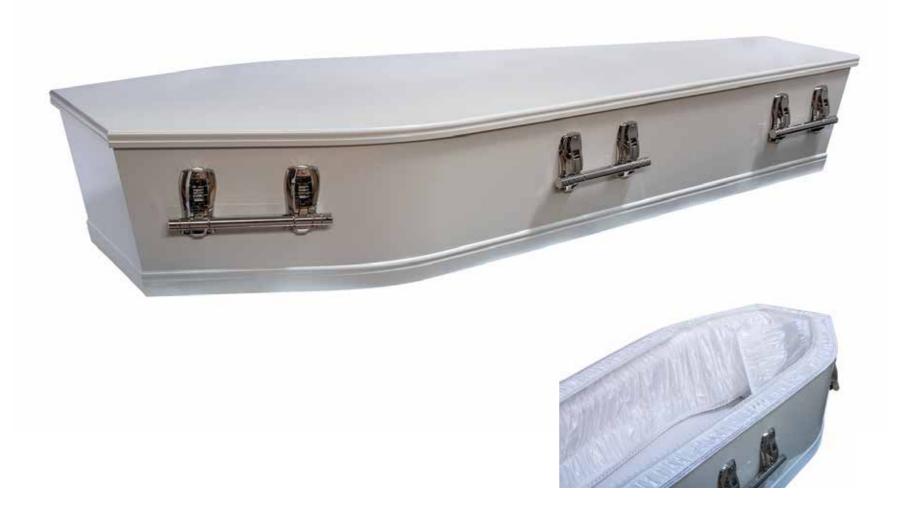

## Flat Lid Solid Pine, Teak



## Flat Lid Solid Pine, Mahogany



## Raised Lid Solid Pine, Teak



## Raised Lid Solid Pine, Mahogany



#### Painted White Raised Lid



#### Painted White Flat Lid



#### Vinyl Wrap Flat Lid



#### Willow





## The Raglan



#### White Woollen Casket



#### Grey Woollen Casket



## Archetype Pine



## Archetype Silver Beech

Solid Beech, Return To Sender, \$4,400.00 (1 – 3 day wait)



#### Fernwood



#### Wayfarer Pohutakawa



## Wayfarer

Plywood with Leather Straps, Return To Sender, \$2,950.00 (1-3 day wait)



#### Artisan Plain



#### Artisan Silver Fern



# Solid Mahogany Panelled



## Solid Rimu Panelled



#### White & Gold Steel Couch Casket





#### White Woollen Casket



Painted White Raised Lid