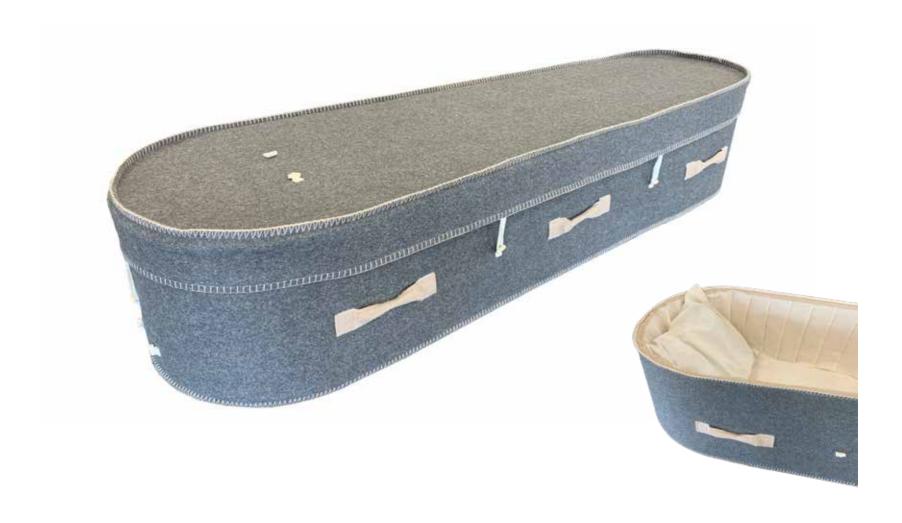

## Flat Lid Solid Pine, Teak



## Flat Lid Solid Pine, Mahogany



## Raised Lid Solid Pine, Teak



## Raised Lid Solid Pine, Mahogany



#### Painted White Raised Lid



#### Painted White Flat Lid



#### Vinyl Wrap Flat Lid



#### Willow





## The Raglan



#### White Woollen Casket



#### Grey Woollen Casket



## Archetype Pine



## Archetype Silver Beech

Solid Beech, Return To Sender, \$4,400.00 (1 – 3 day wait)



#### Fernwood



#### Wayfarer Pohutakawa



## Wayfarer

Plywood with Leather Straps, Return To Sender, \$2,950.00 (1-3 day wait)



#### Artisan Plain



#### Artisan Silver Fern



# Solid Mahogany Panelled



## Solid Rimu Panelled



#### White & Gold Steel Couch Casket





#### White Woollen Casket



Painted White Raised Lid