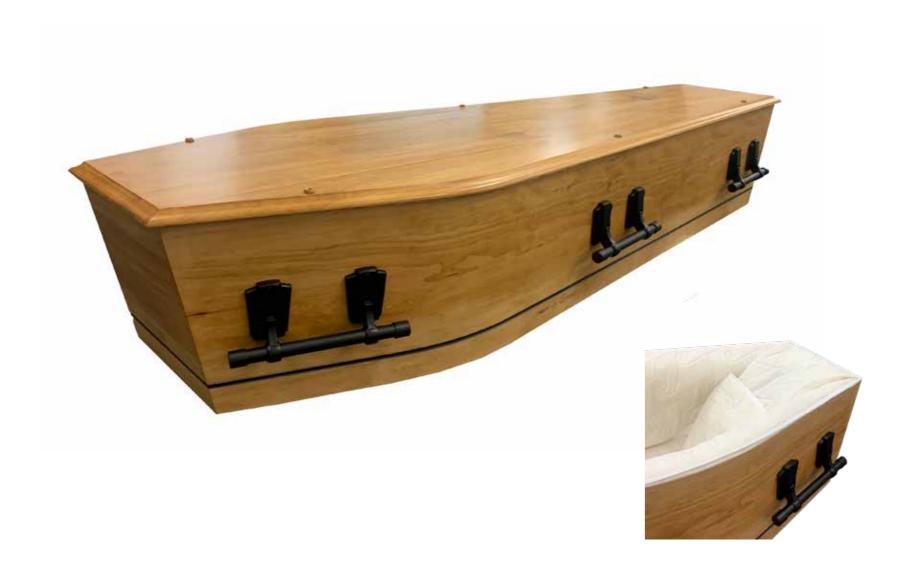

## Flat Lid Solid Pine, Teak



## Flat Lid Solid Pine, Mahogany



## Raised Lid Solid Pine, Teak



## Raised Lid Solid Pine, Mahogany



#### Painted White Raised Lid



#### Painted White Flat Lid



#### Vinyl Wrap Flat Lid



#### Willow





## The Raglan



#### White Woollen Casket



#### Grey Woollen Casket



## Archetype Pine



## Archetype Silver Beech

Solid Beech, Return To Sender, \$4,400.00 (1 – 3 day wait)



#### Fernwood



#### Wayfarer Pohutakawa



## Wayfarer

Plywood with Leather Straps, Return To Sender, \$2,950.00 (1-3 day wait)



#### Artisan Plain



#### Artisan Silver Fern



# Solid Mahogany Panelled



## Solid Rimu Panelled



#### White & Gold Steel Couch Casket





#### White Woollen Casket



Painted White Raised Lid