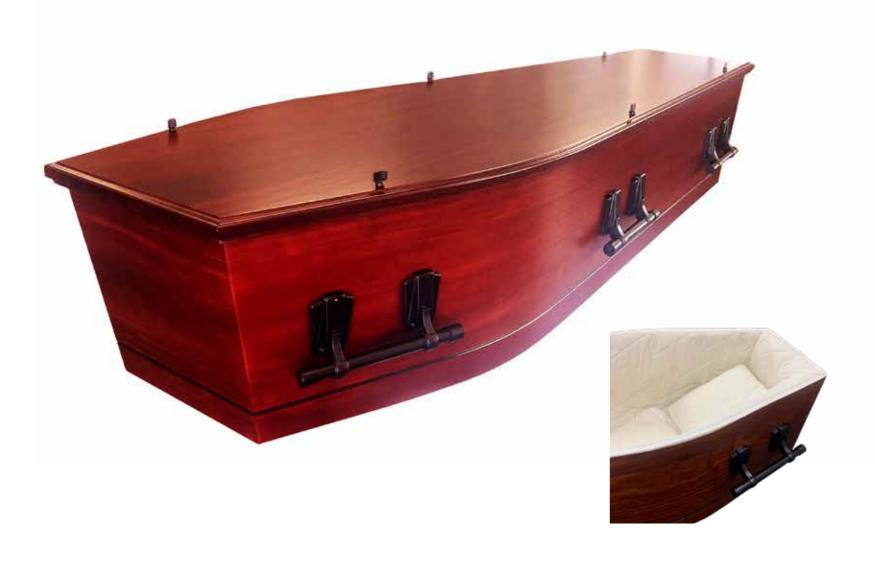

## Flat Lid Solid Pine, Teak



## Flat Lid Solid Pine, Mahogany



## Raised Lid Solid Pine, Teak



## Raised Lid Solid Pine, Mahogany



#### Painted White Raised Lid



#### Painted White Flat Lid



#### Vinyl Wrap Flat Lid



#### Willow





## The Raglan



#### White Woollen Casket



#### Grey Woollen Casket



## Archetype Pine



## Archetype Silver Beech

Solid Beech, Return To Sender, \$4,400.00 (1 – 3 day wait)



#### Fernwood



#### Wayfarer Pohutakawa



## Wayfarer

Plywood with Leather Straps, Return To Sender, \$2,950.00 (1-3 day wait)



#### Artisan Plain



#### Artisan Silver Fern



# Solid Mahogany Panelled



## Solid Rimu Panelled



#### White & Gold Steel Couch Casket





#### White Woollen Casket



Painted White Raised Lid