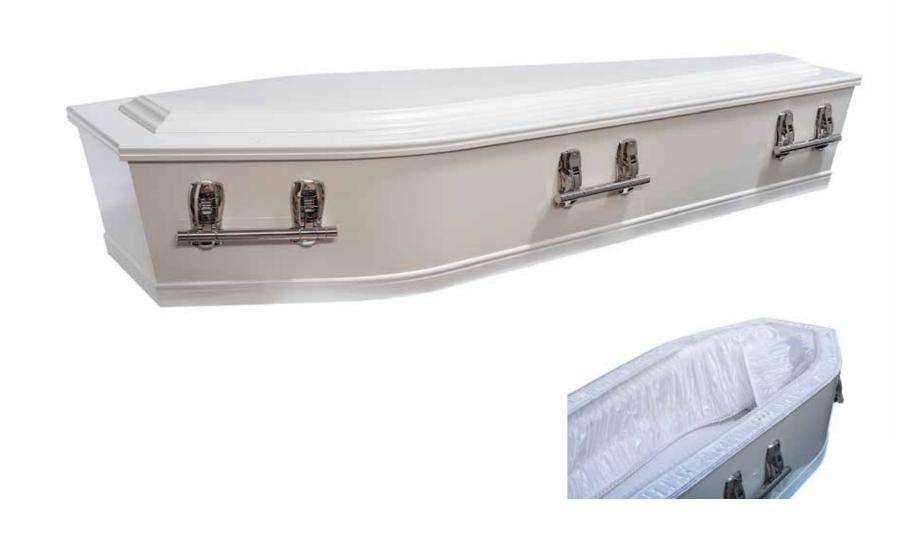

## Flat Lid Solid Pine, Teak



## Flat Lid Solid Pine, Mahogany



## Raised Lid Solid Pine, Teak



## Raised Lid Solid Pine, Mahogany



#### Painted White Raised Lid



#### Painted White Flat Lid



#### Vinyl Wrap Flat Lid



#### Willow





## The Raglan



#### White Woollen Casket



#### Grey Woollen Casket



## Archetype Pine



## Archetype Silver Beech

Solid Beech, Return To Sender, \$4,400.00 (1 – 3 day wait)



#### Fernwood



#### Wayfarer Pohutakawa



## Wayfarer

Plywood with Leather Straps, Return To Sender, \$2,950.00 (1-3 day wait)



#### Artisan Plain



#### Artisan Silver Fern



# Solid Mahogany Panelled



## Solid Rimu Panelled



#### White & Gold Steel Couch Casket





#### White Woollen Casket



Painted White Raised Lid