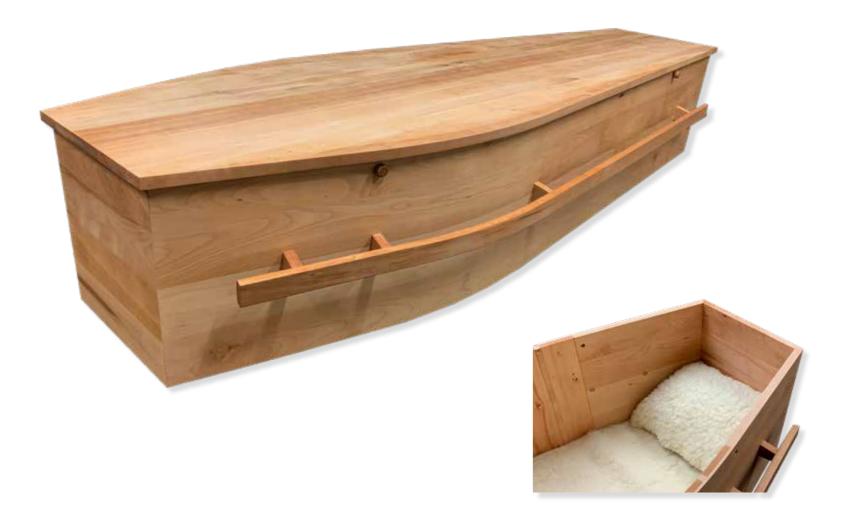

## Archetype Silver Beech

Solid Beech, Return To Sender, \$4,400.00 (1 – 3 day wait)