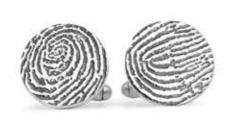

Jewellery Book

Updated April 2025

# All prices current as of April 2025.

Your Funeral Director will check current availability and pricing.











#### Rectangle Cufflinks

**\$440** – *Sterling silver cufflinks* 

#### **Round Cufflinks**

**\$440** – *Sterling silver cufflinks* 

## **Square Cufflinks**

**\$440** – *Sterling silver cufflinks* 







#### **Heart Bracelet Charm**

**\$394** – Heart Charm

Sterling silver carrier fits perfectly on a Pandora bracelet

#### **Teardrop Bracelet Charm**

\$394 - Teardrop Charm

Sterling silver carrier fits perfectly on a Pandora bracelet

#### **Circle Bracelet Charm**

**\$394** – Circle Charm

Sterling silver carrier fits perfectly on a Pandora bracelet



#### **Heart Pendant**

\$430 — Pendant on 20" Fine Silver link





#### **Teardrop Pendant**

**\$430** – Pendant on 20" Fine Silver link

\$544 - Pendant on 24" Silver curb



## **Dogtag Pendant**

\$430 - Pendant on 20"