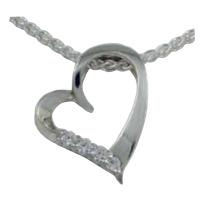

#### Love (Embellished, Large)

**\$690 - P189CZ** Sterling Silver, CZ **\$1518 - P189Y9CZ** 9ct Gold, CZ

**\$2352 - P189Y9D** 9ct Gold, Diamonds

12mm H x 12mm W