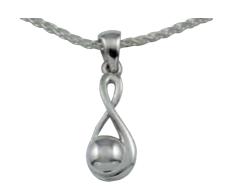

## Infinity (Large)

**\$426** – **P79** Sterling Silver **\$1725** – **P79Y9** 9ct Gold 30mm H x 13mm W

#### Infinity (Small)

21mm H x 9mm W

**\$397** – **P80** Sterling Silver **\$972** – **P80Y9** 9ct Gold