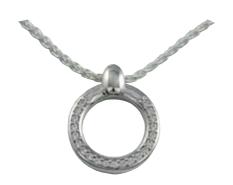

#### Circle Pendant

\$430 — Pendant on 20" Fine Silver link \$544 — Pendant on 24" Silver curb