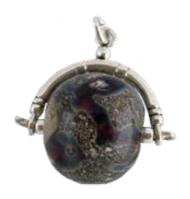

# 21405373.020

(Fob with round bead)

#### 21403203.002

(Fob with round bead)

# 21406203.007

(Fob with round bead)