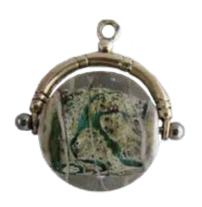

# 21405373.020

(Fob with round bead)

#### 21403203.002

(Fob with round bead)

# 21406203.007

(Fob with round bead)