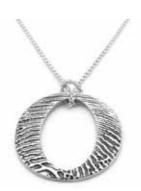

#### Circle Pendant

\$430 — Pendant on 20" Fine Silver link \$544 — Pendant on 24" Silver curb