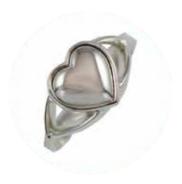

#### **Heart Bracelet Charm**

**\$394** – Heart Charm

Sterling silver carrier fits perfectly on a Pandora bracelet

Designed and crafted in New Zealand, Keepsakes with Love has a range of sensitive memorabilia including pendants, rings, and charms. The pieces can be filled with a smallamount of ashes, a lock of hair, or other small keepsake.