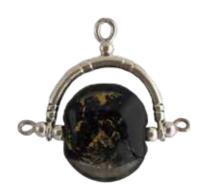

# 21405373.020

(Fob with round bead)

#### 21403203.002

(Fob with round bead)

# 21406203.007

(Fob with round bead)