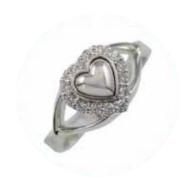

#### **Heart Bracelet Charm**

**\$394** – Heart Charm

Sterling silver carrier fits perfectly on a Pandora bracelet