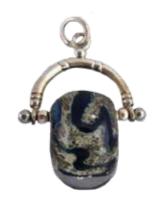

# 21402353.018

(Fob with drop bead)

# 21402263.006

(Fob with drop bead)

(Fob with drop bead)