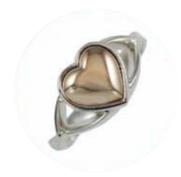

#### **Heart Bracelet Charm**

**\$394** – Heart Charm

Sterling silver carrier fits perfectly on a Pandora bracelet

Designed and crafted in New Zealand, Keepsakes with Love has a range of sensitive memorabilia including pendants, rings, and charms. The pieces can be filled with a smallamount of ashes, a lock of hair, or other small keepsake.