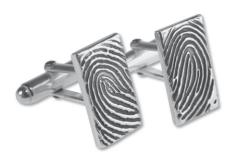

Jewellery Book

Updated April 2025

# All prices current as of April 2025.

Your Funeral Director will check current availability and pricing.











#### Rectangle Cufflinks

**\$440** – *Sterling silver cufflinks* 

#### **Round Cufflinks**

**\$440** – *Sterling silver cufflinks* 

## **Square Cufflinks**

**\$440** – *Sterling silver cufflinks* 







#### **Heart Bracelet Charm**

**\$394** – Heart Charm

Sterling silver carrier fits perfectly on a Pandora bracelet

#### **Teardrop Bracelet Charm**

\$394 - Teardrop Charm

Sterling silver carrier fits perfectly on a Pandora bracelet

#### **Circle Bracelet Charm**

**\$394** – Circle Charm

Sterling silver carrier fits perfectly on a Pandora bracelet



#### **Heart Pendant**

\$430 — Pendant on 20" Fine Silver link





#### **Teardrop Pendant**

**\$430** – Pendant on 20" Fine Silver link

\$544 - Pendant on 24" Silver curb



## **Dogtag Pendant**

\$430 - Pendant on 20