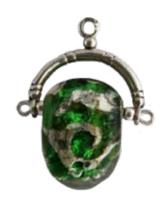

# 21405373.020

(Fob with round bead)

#### 21403203.002

(Fob with round bead)

# 21406203.007

(Fob with round bead)