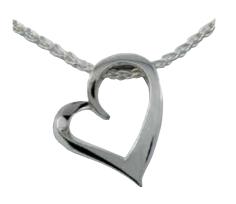

#### Love (Large)

**\$460 - P160** Sterling Silver **\$1081 - P160Y9** 9ct Gold

12mm H x 12mm W