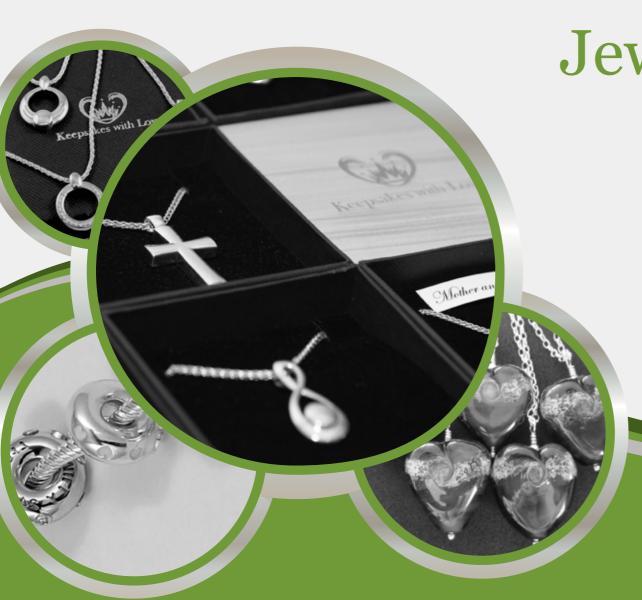

#### \* Please Note:

You have the option to get the jewellery gold plated. This is an additional \$115 (per piece)

A postage and packaging fee may apply

Keepsakes with Love Jewellery is a beautiful way of celebrating your memories, enabling you to hold the memories in your hands and close to your hearts, finding peace.

Designed and crafted in New Zealand, Keepsakes with Love has a range of sensitive memorabilia including pendants, rings, and charms. The pieces can be filled with a smallamount of ashes, a lock of hair, or other small keepsake.

All keepsake jewellery can be made in any metal combination and set with your favourite stone.

All pendants are supplied with a sterling silver chain in any length - please state when ordering.

9ct chains are available at an additional cost.