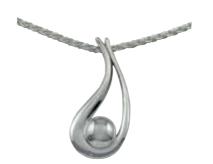

#### Hook

**\$478 - P232** Sterling Silver **\$1691 - P232Y9** 9ct Gold

 $25mm\ H\ x\ 15mm\ W$ 