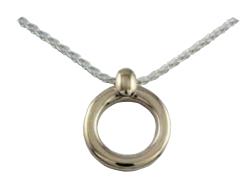

#### Circle Pendant

\$430 — Pendant on 20" Fine Silver link \$544 — Pendant on 24" Silver curb