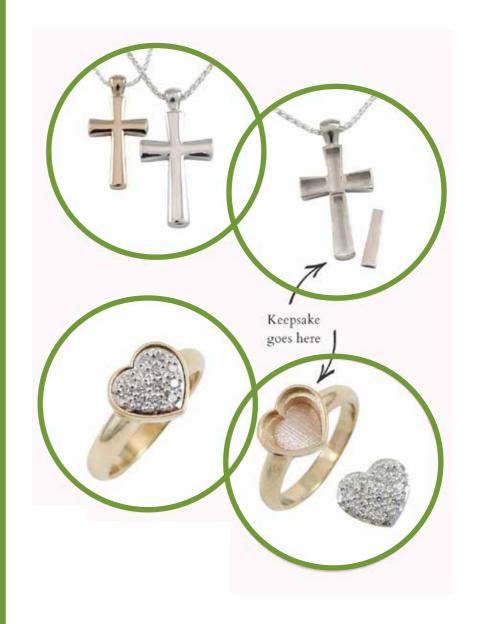

Designed and crafted in New Zealand, Keepsakes with Love has a range of sensitive memorabilia including pendants, rings, and charms. The pieces can be filled with a smallamount of ashes, a lock of hair, or other small keepsake.

All keepsake jewellery can be made in any metal combination and set with your favourite stone.

All pendants are supplied with a sterling silver chain in any length - please state when ordering.

9ct chains are available at an additional cost.