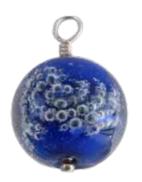

#### www.flameart.co.nz

A very special way to hold the memory of your loved one close to your heart every day.

Great care will be taken to skillfully encase a small portion of your loved one's ashes or a lock of hair into the matrix of the glass, while forming the bead within the flame.

Each bead is an attractive piece of wearable art.

No one can tell from admiring it that your

Memorial Bead has special origins.

yet you will know the memories that it holds inside.

Your unique bead comes in a presentation box on a 50cm Sterling Silver Chain.

For current availability and pricing please discuss with your funeral director.

Pricing: \$331 to \$410

(Fob with round bead)