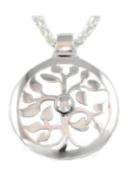

#### Tree of Life

**\$610**- **P235** Sterling Silver **\$2140** - **P235Y9** 9ct Gold

30mm H x 25mm W