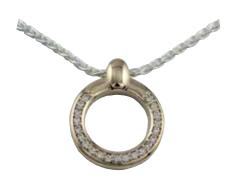

#### Circle Pendant

\$430 — Pendant on 20" Fine Silver link \$544 — Pendant on 24" Silver curb