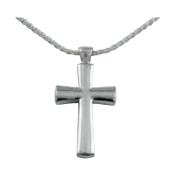

# Cross (Large)

\$535 - P92 Sterling Silver \$2082 - P92Y9 9ct Gold 37mm H x 19mm W