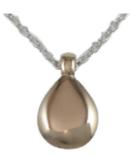

#### **Teardrop Pendant**

**\$430** – Pendant on 20" Fine Silver link

\$544 - Pendant on 24" Silver curb