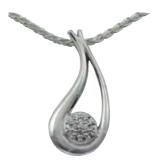

#### Birth Stone

\$690 - P198CZ Sterling Silver, CZ \$1432 - P198Y9CZ 9ct Gold, CZ \$POA - P198Y9D 9ct Gold, Diamonds 11mm H x 11mm W

#### Birth Stone (Square)

**\$690 - P200CZ** Sterling Silver, CZ **\$1432 - P200Y9CZ** 9ct Gold, CZ **\$POA - P200Y9D** 9ct Gold, Diamonds 11mm H x 11mm W