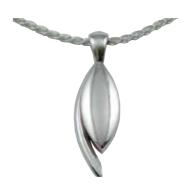

#### **Teardrop Bracelet Charm**

\$394 - Teardrop Charm

Sterling silver carrier fits perfectly on a Pandora bracelet