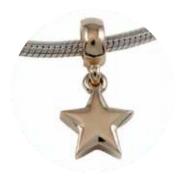

#### Star

**\$873** – **P260CZ** Sterling Silver, CZ **\$2214** – **P260WD** 9ct White Gold, Diamonds 18mm H x 13mm W

#### **Touch Star**

\$397 - P258 Sterling Silver \$1352 - P258Y9 9ct Gold 18mm H x 13mm W