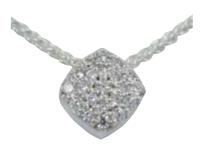

#### Vitality (Square Embellished)

\$650 - P205CZ Sterling Silver, CZ \$1080 - P205Y9CZ 9ct Gold, CZ \$1980 - P205Y9D 9ct Gold, Diamonds 9mm H x 9mm W