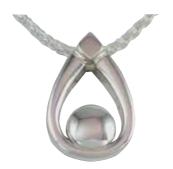

#### **Teardrop Pendant**

**\$430** – Pendant on 20" Fine Silver link

\$544 - Pendant on 24" Silver curb