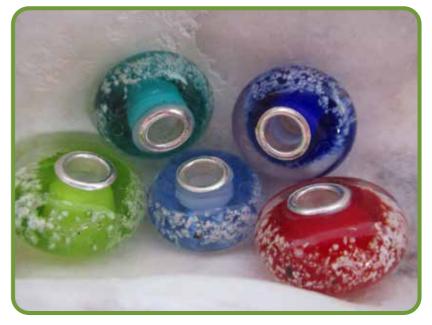

#### www.flameart.co.nz

A very special way to hold the memory of your loved one close to your heart every day.

Great care will be taken to skillfully encase a small portion of your loved one's ashes or a lock of hair into the matrix of the glass, while forming the bead within the flame.

Each bead is an attractive piece of wearable art.

No one can tell from admiring it that your

Memorial Bead has special origins.

yet you will know the memories that it holds inside.

Your unique bead comes in a presentation box on a 50cm Sterling Silver Chain.

For current availability and pricing please discuss with your funeral director.

Pricing: \$331 to \$410

(Fob with round bead)