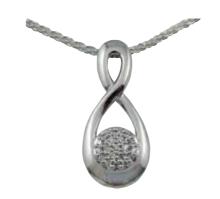

## Infinity (Large)

**\$426** – **P79** Sterling Silver **\$1725** – **P79Y9** 9ct Gold 30mm H x 13mm W

#### Infinity (Small)

21mm H x 9mm W

**\$397** – **P80** Sterling Silver **\$972** – **P80Y9** 9ct Gold