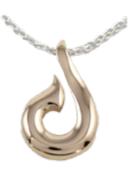

#### Koru

**\$466** – **P88** Sterling Silver **\$1662** – **P88Y9** 9ct Gold 26mm H x 21mm W

#### Koru (Embellished)

**\$616** – **P89CZ** Sterling Silver, CZ **\$1806** – **P89Y9CZ** 9ct Gold, CZ **\$2208** – **P89Y9D** 9ct Gold, Diamonds 26mm H x 21mm W