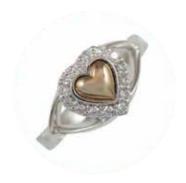

#### **Heart Bracelet Charm**

**\$394** – Heart Charm

Sterling silver carrier fits perfectly on a Pandora bracelet

Designed and crafted in New Zealand, Keepsakes with Love has a range of sensitive memorabilia including pendants, rings, and charms. The pieces can be filled with a smallamount of ashes, a lock of hair, or other small keepsake.