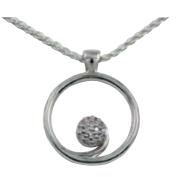

#### Koru

**\$466** – **P88** Sterling Silver **\$1662** – **P88Y9** 9ct Gold 26mm H x 21mm W

#### Koru (Embellished)

**\$616** – **P89CZ** Sterling Silver, CZ **\$1806** – **P89Y9CZ** 9ct Gold, CZ **\$2208** – **P89Y9D** 9ct Gold, Diamonds 26mm H x 21mm W