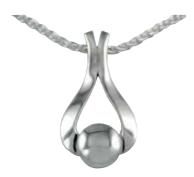

#### **Teardrop Pendant**

**\$430** – Pendant on 20" Fine Silver link

\$544 - Pendant on 24" Silver curb