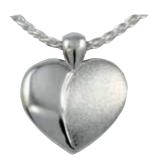

## Devotion (Large)

**\$460** – **P165** Sterling Silver **\$1110** – **P165Y9** 9ct Gold 24mm H x 20mm W

#### Devotion (Small)

**\$443 - P164** Sterling Silver **\$713 - P164Y9** 9ct Gold 20mm H x 16mm W