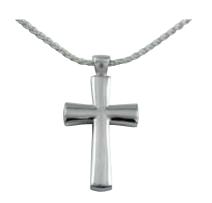

# Cross (Large)

\$535 - P92 Sterling Silver \$2082 - P92Y9 9ct Gold 37mm H x 19mm W

#### Cross (Small)

**\$471 - P237** Sterling Silver **\$1311 - P237Y9** 9ct Gold 25mm H x 15mm W