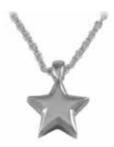

#### **Eternity Star**

**\$397** – **P239** Sterling Silver **\$1690** – **P239Y9** 9ct Gold 25mm H x 13mm W