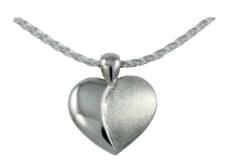

## Devotion (Large)

**\$460** – **P165** Sterling Silver **\$1110** – **P165Y9** 9ct Gold 24mm H x 20mm W

#### Devotion (Small)

**\$443 - P164** Sterling Silver **\$713 - P164Y9** 9ct Gold 20mm H x 16mm W