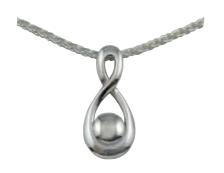

#### **Teardrop Bracelet Charm**

\$394 - Teardrop Charm

Sterling silver carrier fits perfectly on a Pandora bracelet

#### **Teardrop Pendant**

**\$430** – Pendant on 20" Fine Silver link

\$544 - Pendant on 24" Silver curb