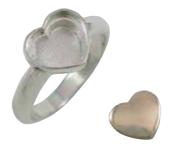

r Cubic Zirconia\ birthstone\ of\ your\ loved\ one\ to\ the\ pendant\ of\ your\ choice.}$



**January** Red Ganet Stone



**February**Purple Amethyst Stone



**March**Light Blue Aquamarine Stone



**April**White Diamond Stone



**May** Green Emerald Stone



**June**Lavender Alexandrite Stone



**July** Red Ruby Stone



**August** Olive Peridot Stone



**September**Blue Sapphire Stone



**October**Pink Tourmaline Stone



**November** Yellow Citrine Stone



**December** Blue Tanzanite Stone









#### Heart in Hand

**\$495** – **P240** Sterling Silver **\$1737** – **P240Y9** 9ct Gold 25mm H x 15mm W

#### Heart in Hand

702 - P246 Sterling Silver & 9ct Gold 25mm H x 15mm W

#### Heart in Hand (Gold Heart)

**\$696 - P247cz** Sterling Silver and 9ct Gold CZ 25mm H x 15mm W







#### Heart in Hand (Embellished)

**\$621** – **P241CZ** Sterling Silver, CZ **\$1783** – **P241Y9CZ** 9ct Gold, CZ **\$2645** – **P241Y9D** 9ct Gold, Diamonds 25mm H x 15mm W

#### Endless

\$817 - P213 Sterling Silver & 9ct Gold
10mm H x 10mm W

#### Endless

\$500 - P212 Sterling Silver \$1780 - P212Y9 9ct Gold 10mm H x 10mm W







#### Endless (Embellished)

**\$1984 - P214Y9CZ** 9ct Gold, CZ **\$2985 - P214Y9D** 9ct Gold, Diamonds 10mm H x 10mm W

#### Energy (Large)

\$938 - P117 Sterling Silver & 9ct Gold 10mm Round At Top

# Energy (Large)

**\$618 - P116** Sterling Silver **\$2600 - P116Y9** 9ct Gold 10mm Round At Top







# Energy (Small)

**\$680 - P113** Sterling Silver & 9ct Gold 8mm Round At Top

#### Energy (Small)

**\$478** – **P112** Sterling Silver **\$1766** – *