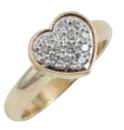

#### **Touch Heart**

\$397 - P255 Sterling Silver \$1352 - P255Y9 9ct Gold 18mm H x 13mm W