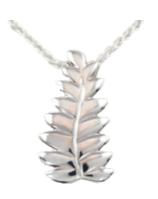

#### Fern

**\$472 - P236** Sterling Silver **\$1760 - P236Y9** 9ct Gold

25mm H x 15mm W