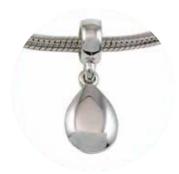

#### Touch Tear Drop

**\$397 - P256** Sterling Silver **\$1352 - P256Y9** 9ct Gold

18mm H x 13mm W