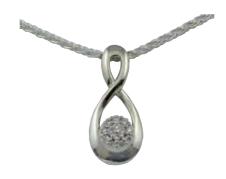

## Infinity (Large)

**\$426** – **P79** Sterling Silver **\$1725** – **P79Y9** 9ct Gold 30mm H x 13mm W

#### Infinity (Small)

21mm H x 9mm W

**\$397** – **P80** Sterling Silver **\$972** – **P80Y9** 9ct Gold