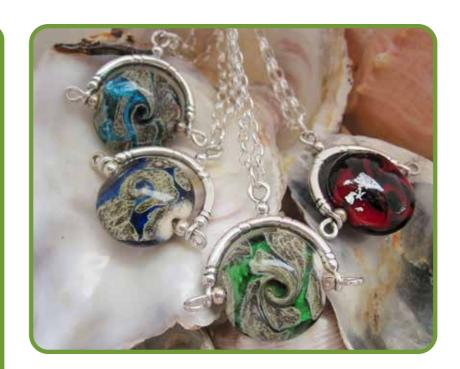

#### www.flameart.co.nz

A very special way to hold the memory of your loved one close to your heart every day.

Great care will be taken to skillfully encase a small portion of your loved one's ashes or a lock of hair into the matrix of the glass, while forming the bead within the flame.

Each bead is an attractive piece of wearable art.

No one can tell from admiring it that your

Memorial Bead has special origins.

yet you will know the memories that it holds inside.

Your unique bead comes in a presentation box on a 50cm Sterling Silver Chain.

For current availability and pricing please discuss with your funeral director.

Pricing: \$331 to \$410

(Fob with round bead)