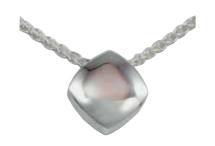

## Vitality (Square)

**\$437** — **P202** Sterling Silver **\$840** — **P202Y9** 9ct Gold 9mm H x 9mm W

#### Vitality (Triangle)

**\$437 - P201** Sterling Silver **\$840 - P201Y9** 9ct Gold

 $9mm\,H\,x\,9mm\,W$ 