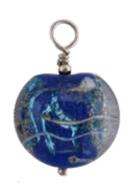

#### www.flameart.co.nz

A very special way to hold the memory of your loved one close to your heart every day.

Great care will be taken to skillfully encase a small portion of your loved one's ashes or a lock of hair into the matrix of the glass, while forming the bead within the flame.

Each bead is an attractive piece of wearable art.

No one can tell from admiring it that your

Memorial Bead has special origins.

yet you will know the memories that it holds inside.

Your unique bead comes in a presentation box on a 50cm Sterling Silver Chain.

For current availability and pricing please discuss with your funeral director.

Pricing: \$331 to \$410

(Fob with round bead)