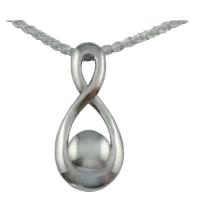

## Infinity (Large)

**\$426** – **P79** Sterling Silver **\$1725** – **P79Y9** 9ct Gold 30mm H x 13mm W

#### Infinity (Small)

21mm H x 9mm W

**\$397** – **P80** Sterling Silver **\$972** – **P80Y9** 9ct Gold

#### Infinity (Embellished, Large)

\$575 - P84CZ Sterling Silver, CZ \$1852 - P84Y9CZ 9ct Gold, CZ \$2467 - P84Y9D 9ct Gold, Diamonds 30mm H x 13mm W

#### Infinity (Embellished, Small)

\$483 - P82CZ Sterling Silver, CZ \$1150 - P82Y9CZ 9ct Gold, CZ \$1380 - P82Y9D 9ct Gold, Diamonds 21mm H x 9mm W