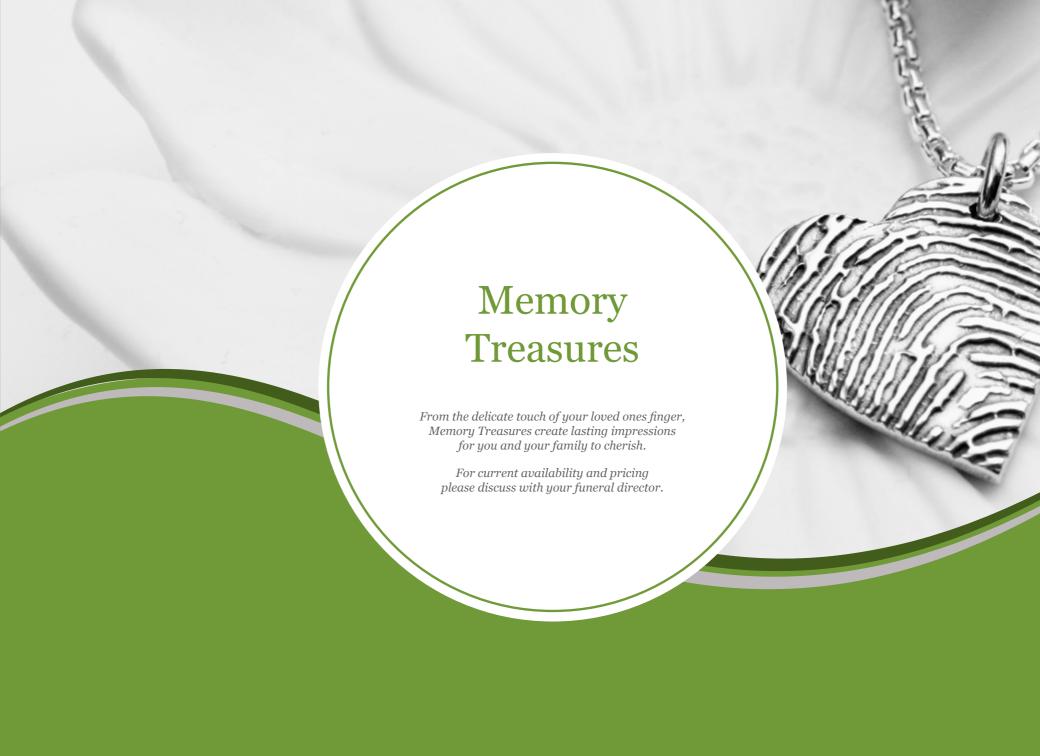

#### \* Please Note:

You have the option to get the jewellery gold plated. This is an additional \$115 (per piece)

A postage and packaging fee may apply

Keepsakes with Love Jewellery is a beautiful way of celebrating your memories, enabling you to hold the memories in your hands and close to your hearts, finding peace.

Designed and crafted in New Zealand, Keepsakes with Love has a range of sensitive memorabilia including pendants, rings, and charms. The pieces can be filled with a smallamount of ashes, a lock of hair, or other small keepsake.

All keepsake jewellery can be made in any metal combination and set with your favourite stone.

All pendants are supplied with a sterling silver chain in any length - please state when ordering.

9ct chains are available at an additional cost.