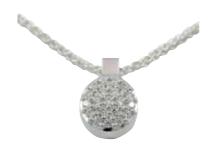

#### Compassion (Large)

**\$483** – **P179** Sterling Silver **\$1495** – **P179Y9** 9ct Gold 20mm H x 17mm W

#### Compassion Frosted (Large)

**\$483** – **P180** Sterling Silver **\$1495** – **P180Y9** 9ct Gold 20mm H x 17mm W