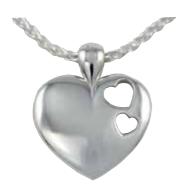

#### **Heart Bracelet Charm**

**\$394** – Heart Charm

Sterling silver carrier fits perfectly on a Pandora bracelet