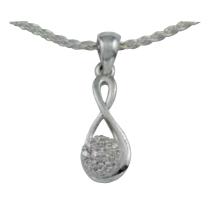

#### Infinity (Embellished, Large)

\$575 - P84CZ Sterling Silver, CZ \$1852 - P84Y9CZ 9ct Gold, CZ \$2467 - P84Y9D 9ct Gold, Diamonds 30mm H x 13mm W

#### Infinity (Embellished, Small)

\$483 - P82CZ Sterling Silver, CZ \$1150 - P82Y9CZ 9ct Gold, CZ \$1380 - P82Y9D 9ct Gold, Diamonds 21mm H x 9mm W