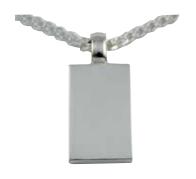

## **Dogtag Pendant**

\$430 - Pendant on 20" Fine Silver link

\$544 - Pendant on 24" Silver curb