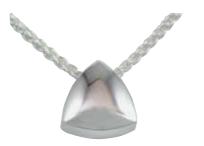

#### Vitality (Triangle)

**\$437 - P201** Sterling Silver **\$840 - P201Y9** 9ct Gold

 $9mm\,H\,x\,9mm\,W$ 

## Vitality (Triangle Embellished)

\$656 - P204CZ Sterling Silver, CZ \$1139 - P204Y9CZ 9ct Gold, CZ \$2024- P204Y9D 9ct Gold, Diamonds 9mm H x 9mm W