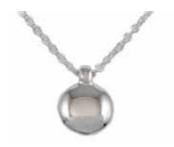

#### Circle Pendant

\$430 — Pendant on 20" Fine Silver link \$544 — Pendant on 24" Silver curb