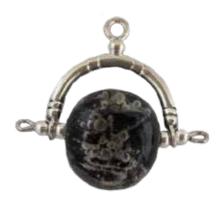

# 21405373.020

(Fob with round bead)

#### 21403203.002

(Fob with round bead)

# 21406203.007

(Fob with round bead)