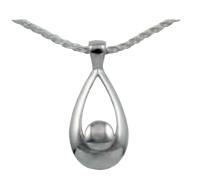

#### **Teardrop Pendant**

**\$430** – Pendant on 20" Fine Silver link

\$544 - Pendant on 24" Silver curb