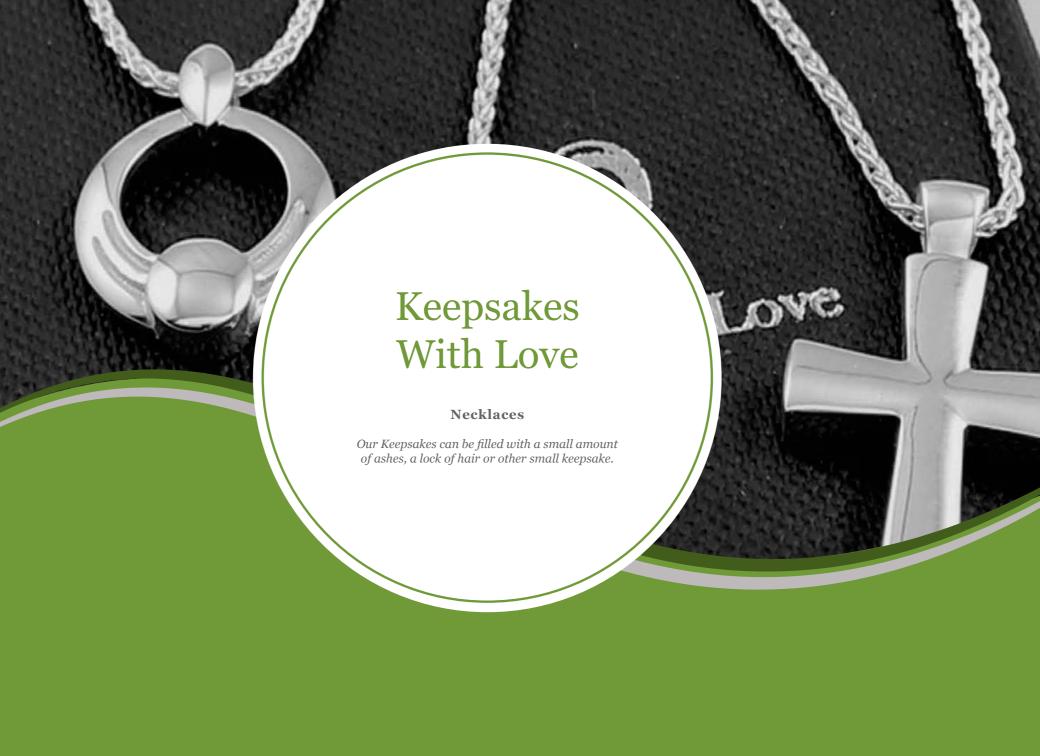

#### \* Please Note:

You have the option to get the jewellery gold plated. This is an additional \$115 (per piece)

A postage and packaging fee may apply

Keepsakes with Love Jewellery is a beautiful way of celebrating your memories, enabling you to hold the memories in your hands and close to your hearts, finding peace.

Designed and crafted in New Zealand, Keepsakes with Love has a range of sensitive memorabilia including pendants, rings, and charms. The pieces can be filled with a smallamount of ashes, a lock of hair, or other small keepsake.