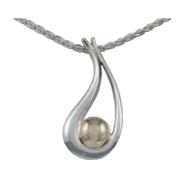

#### Hook

**\$478 - P232** Sterling Silver **\$1691 - P232Y9** 9ct Gold

 $25mm\ H\ x\ 15mm\ W$ 