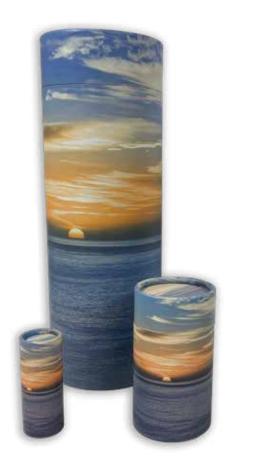

OCEAN SUNSET

BLUEBELL FOREST

DOVE

K

Scatter Tube | Full Size \$150, Portion Size \$70, Keepsake Size \$49

#### Made Using Biodegradable Durable Cardboard

The scatter tube features a convenient removable lid and a perforated push in tab that opens easily prior to scattering. Created from over 90% recycled materials and are biodegradable, making them an environmentally friendly choice. They contain no metal or plastic components and can be recycled or composted after use. (Measurements: Large: 37cm H 12.5cm Dia, Portion: 13.5cm H 7.5cm Dia, Keepsake: 9cm H 3.5cm Dia)