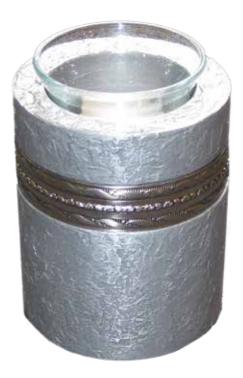

### Pewter Imperial Candle Urn | \$347

Used for a portion of ashes. The Imperial sharing urn is made of cast stone (bonded mineral and resin) with metallic powdered finish for a striking, textured surface. Beautifully constructed with a threaded top opening. (Measurements: 13cm High x 9cm Wide)