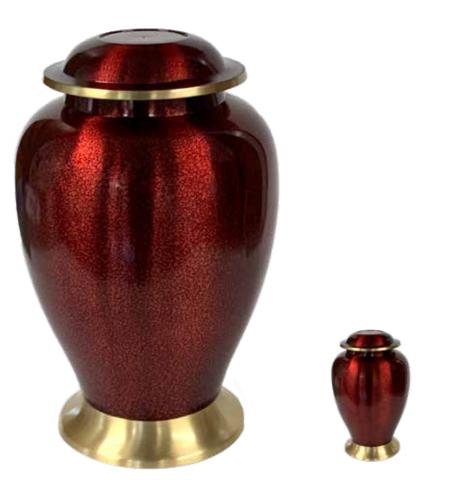

Plum | (1630) Large Size \$620; (1630k) Small Size \$81

Silver & Gold | (1938) Large Size \$836; (1938k) Small Size \$81