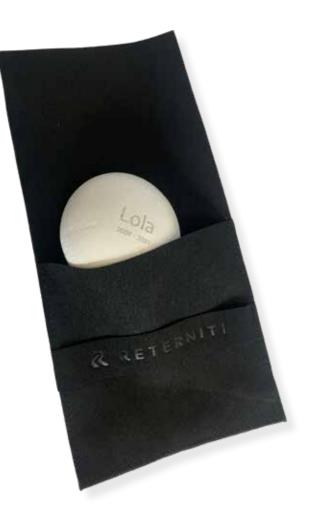

#### Reterniti (Ash) Pebble | \$658 (For 2) \*Please note that there is a minimum of 2 pebbles

A Pebble is ideal for a small hand-held memento. Each Reterniti Pebble comes in its own carry pouch within an attractive magnetic box. Each stone is unique and will be slightly different in colour, hue and texture. Colours range from cream/ white to tones of grey A Reterniti Pebble is about the size of a slightly flattened golf ball and uses a half a cup of ashes. You can have up to 15 characters across (including spaces) for a name. Most customers have the name of their loved one and years of life.