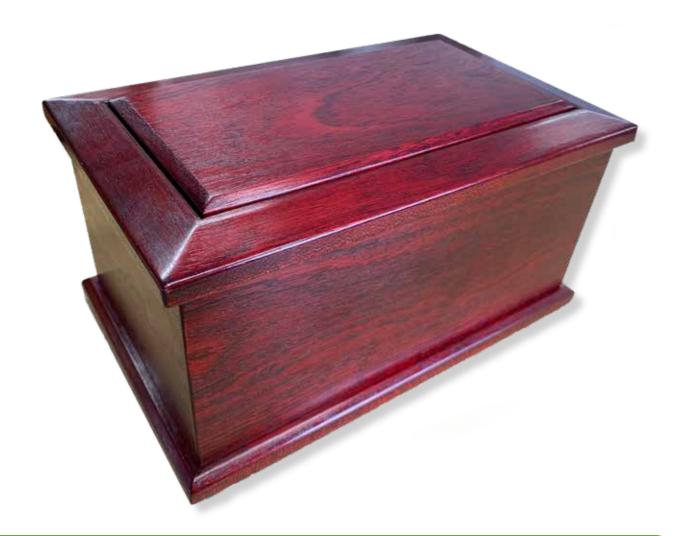

#### Solid Mahogany, made locally in Ōhau

Engraving or brass plaque is an additional \$100 \*For information on engraving please contact your funeral director