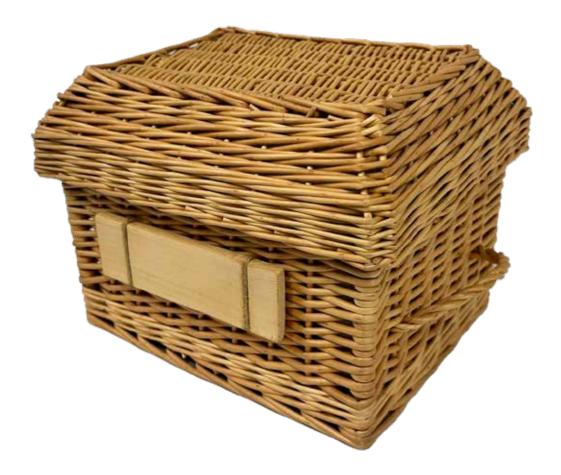

Р

Kapiti x1

Wicker Urn 1 | Large (Adults Urn) \$318

Wicker Urn 2 | Large (Adults Urn) \$303

# Wicker Urn 3 | Large (Adults Urn) \$309

Wicker Urn 4 | Large (Adults Urn) \$303