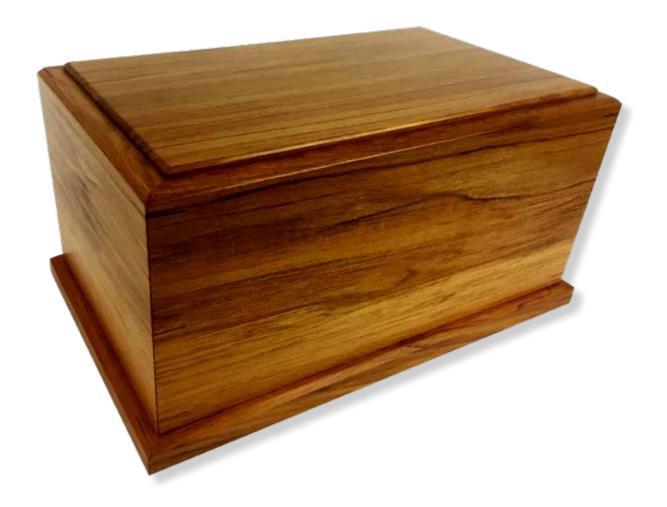

# Realwood Framed Rimu | Full Size \$595, 1/3 of Size \$365

#### Solid Rimu, made locally in Ōhau

Engraving or brass plaque is an additional \$100 \*For information on engraving please contact your funeral director