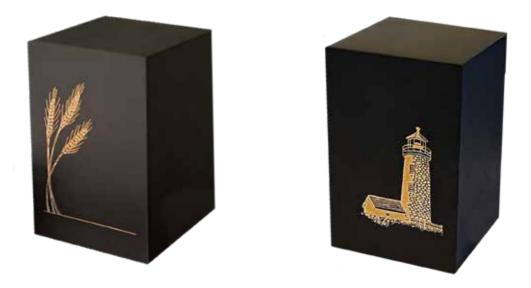

#### Made in North America

Used for a portion of ashes – Crafted in Maine using 300-million-year-old slate, the Slate Urns feature graceful symbols etched, gilt-filled and then sealed for protection. (Measurements: 5cm x 5cm x 6cm)

1x Wheat - Upper Hutt, 1x Wheat - Lower Hutt, 1x Lighthouse - Newtown