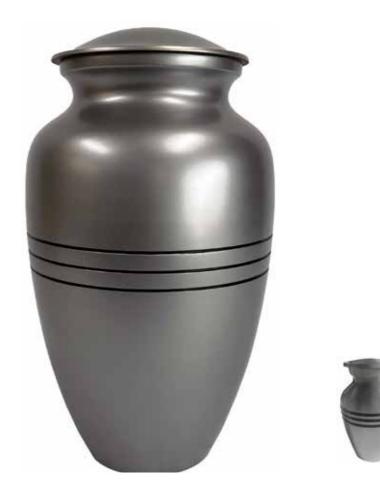

### Silver | (1622) Large Size \$620, (1622k) Small Size \$81

Made of Brass Measurements – Large: 27.5cm H 15cm Dia; Small: 7.5cm H 4.5cm Dia

Brass | (1616) Large Size \$620, (1616k) Small Size \$81

Made of Brass Measurements – Large: 27.5cm H 15cm Dia; Small: 7.5cm H 4.5cm Dia