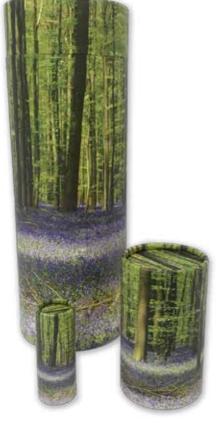

OCEAN SUNSET

BLUEBELL FOREST

DOVE

K

Scatter Tube | Full Size \$150, Portion Size \$70, Keepsake Size \$49

#### Made Using Biodegradable Durable Cardboard

The scatter tube features a convenient removable lid and a perforated push in tab that opens easily prior to scattering. Created from over 90% recycled materials and are biodegradable, making them an environmentally friendly choice. They contain no metal or plastic components and can be recycled or composted after use. (Measurements: Large: 37cm H 12.5cm Dia, Portion: 13.5cm H 7.5cm Dia, Keepsake: 9cm H 3.5cm Dia)