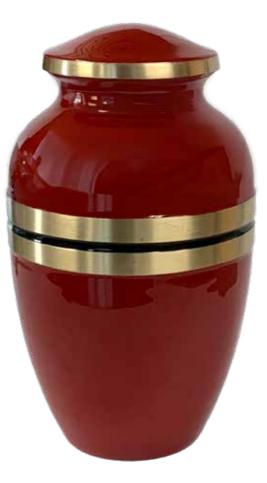

# Red With Gold Band | (2979) Large Size \$697

Ruby Red Brass | (2931) Large Size \$836, (2931K) Small Size \$77