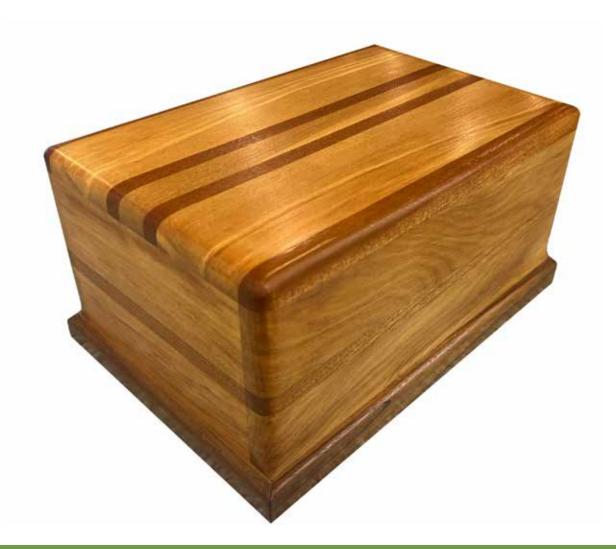

# Rimu With Mahogany Inlay And Trim | \$568

Solid Rimu and Mahogany, made in New Zealand x1 Kilbirnie

Hexagon | Cherry Wood: Full Size \$385, Half Size \$310, All Rimu Sizes Under Half \$125

K

Cherry Wood, made in New Zealand Rimu, made in New Zealand