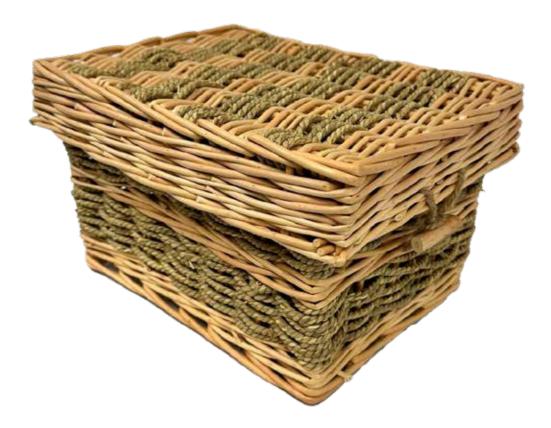

Р

Kapiti x1

Wicker Urn 1 | Large (Adults Urn) \$318

Wicker Urn 2 | Large (Adults Urn) \$303

# Wicker Urn 3 | Large (Adults Urn) \$309

Wicker Urn 4 | Large (Adults Urn) \$303