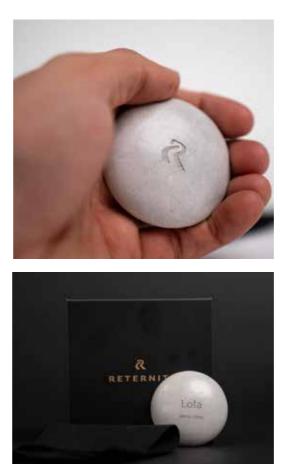

#### Reterniti (Ash) Pebble | \$658 (For 2) \*Please note that there is a minimum of 2 pebbles

A Pebble is ideal for a small hand-held memento. Each Reterniti Pebble comes in its own carry pouch within an attractive magnetic box. Each stone is unique and will be slightly different in colour, hue and texture. Colours range from cream/ white to tones of grey A Reterniti Pebble is about the size of a slightly flattened golf ball and uses a half a cup of ashes. You can have up to 15 characters across (including spaces) for a name. Most customers have the name of their loved one and years of life.