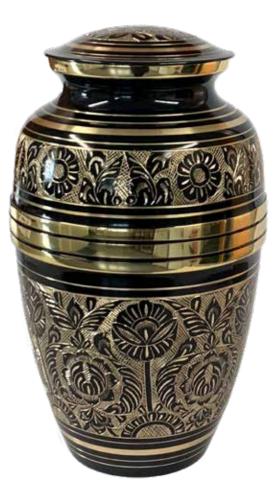

od Framed Mahogany | Full Size \$692, 1/3 of Size \$377

#### Solid Mahogany, made locally in Ōhau

Engraving or brass plaque is an additional \$100 \*For information on engraving please contact your funeral director



# Rimu With Mahogany Inlay And Trim | \$568

Solid Rimu and Mahogany, made in New Zealand x1 Kilbirnie



Hexagon | Cherry Wood: Full Size \$385, Half Size \$310, All Rimu Sizes Under Half \$125

K

Cherry Wood, made in New Zealand Rimu, made in New Zealand



# Keepsake Urn – Solid Macrocarpa | \$90

Made locally in Lower Hutt (Measurements:14cm H, 5cm W)



### Keepsake Urn – Solid Macrocarpa & Jarrah |

\$155

Made locally in Lower Hutt (*Measurements:14cm H, 5 – 7 cm W*)



# Brass With Black Detail | (1348) Large Size \$595



# Black Patina | (4087) Large Size \$595



### Black and Brass | (9244) Large Size \$620



Blue | (2978) Large Size \$697



### Silver | (1622) Large Size \$620, (1622k) Small Size \$81

Made of Brass Measurements – Large: 27.5cm H 15cm Dia; Small: 7.5cm H 4.5cm Dia





Brass | (1616) Large Size \$620, (1616k) Small Size \$81

Made of Brass Measurements – Large: 27.5cm H 15cm Dia; Small: 7.5cm H 4.5cm Dia





Plum | (1630) Large Size \$620; (1630k) Small Size \$81



Silver & Gold | (1938) Large Size \$836; (1938k) Small Size \$81



# Red With Gold Band | (2979) Large Size \$697



Ruby Red Brass | (2931) Large Size \$836, (2931K) Small Size \$77



#### Flax Urn | Large (Adults Urn) \$81

Made in New Zealand, Biodegradable. Made using New Zealand flax and Paua Shell Baby or shared urn \$36.00, Medium (Childs Urn) \$65.00, L