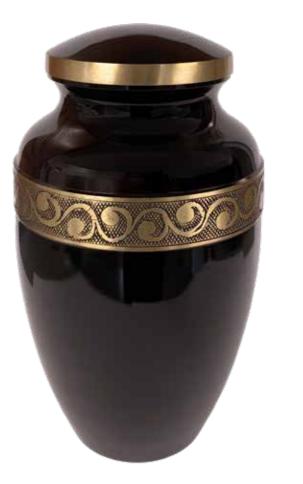

ize \$310, All Rimu Sizes Under Half \$125

K

Cherry Wood, made in New Zealand Rimu, made in New Zealand



# Keepsake Urn – Solid Macrocarpa | \$90

Made locally in Lower Hutt (Measurements:14cm H, 5cm W)



### Keepsake Urn – Solid Macrocarpa & Jarrah |

\$155

Made locally in Lower Hutt (*Measurements:14cm H, 5 – 7 cm W*)



# Brass With Black Detail | (1348) Large Size \$595



# Black Patina | (4087) Large Size \$595



### Black and Brass | (9244) Large Size \$620



Blue | (2978) Large Size \$697



### Silver | (1622) Large Size \$620, (1622k) Small Size \$81

Made of Brass Measurements – Large: 27.5cm H 15cm Dia; Small: 7.5cm H 4.5cm Dia





Brass | (1616) Large Size \$620, (1616k) Small Size \$81

Made of Brass Measurements – Large: 27.5cm H 15cm Dia; Small: 7.5cm H 4.5cm Dia





Plum | (1630) Large Size \$620; (1630k) Small Size \$81



Silver & Gold | (1938) Large Size \$836; (1938k) Small Size \$81



# Red With Gold Band | (2979) Large Size \$697



Ruby Red Brass | (2931) Large Size \$836, (2931K) Small Size \$77



#### Flax Urn | Large (Adults Urn) \$81

Made in New Zealand, Biodegradable. Made using New Zealand flax and Paua Shell Baby or shared urn \$36.00, Medium (Childs Urn) \$65.00, Large (Adults Urn) \$81.00, Extra Large \$100.00



### Pewter Imperial Candle Urn | \$347

Used for a portion of ashes. The Imperial sharing urn is made of cast stone (bonded mineral and resin) with metallic powdered finish for a striking, textured surface. Beautifully constructed with a threaded top opening. (Measurements: 13cm High x 9cm Wide)

Р

Kapiti x1



Wicker