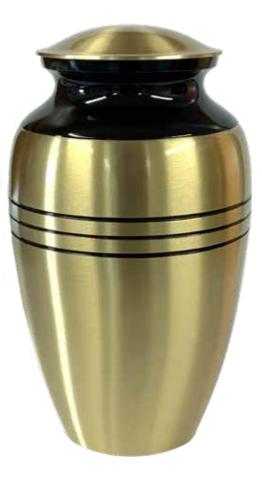

dditional \$100 \*For information on engraving please contact your funeral director

Ν



N

Realwood Framed Mahogany | Full Size \$692, 1/3 of Size \$377

#### Solid Mahogany, made locally in Ōhau

Engraving or brass plaque is an additional \$100 \*For information on engraving please contact your funeral director



# Rimu With Mahogany Inlay And Trim | \$568

Solid Rimu and Mahogany, made in New Zealand x1 Kilbirnie



Hexagon | Cherry Wood: Full Size \$385, Half Size \$310, All Rimu Sizes Under Half \$125

K

Cherry Wood, made in New Zealand Rimu, made in New Zealand



# Keepsake Urn – Solid Macrocarpa | \$90

Made locally in Lower Hutt (Measurements:14cm H, 5cm W)



### Keepsake Urn – Solid Macrocarpa & Jarrah |

\$155

Made locally in Lower Hutt (*Measurements:14cm H, 5 – 7 cm W*)



# Brass With Black Detail | (1348) Large Size \$595



# Black Patina | (4087) Large Size \$595



### Black and Brass | (9244) Large Size \$620



Blue | (2978) Large Size \$697



### Silver | (1622) Large Size \$620, (1622k) Small Size \$81

Made of Brass Measurements – Large: 27.5cm H 15cm Dia; Small: 7.5cm H 4.5cm Dia





Brass | (1616) Large Size \$620, (1616k) Small Size \$81

Made of Brass Measurements – Large: 27.5cm H 15cm Dia; Small: 7.5cm H 4.5cm Dia





Plum | (1630) Large Size \$620; (1630k) Small Size \$81



Silver & Gold | (1938) Large Size \$836; (1938k) Small Size \$81



# Red With Gold Band | (2979) Large Size \$697



Ruby Red Brass | (2931) Large Size \$836, (2931K) Small Size \$77



#### Flax Urn | Large (Adults Urn) \$81

Made in New Zealand, Biodegradable. Ma