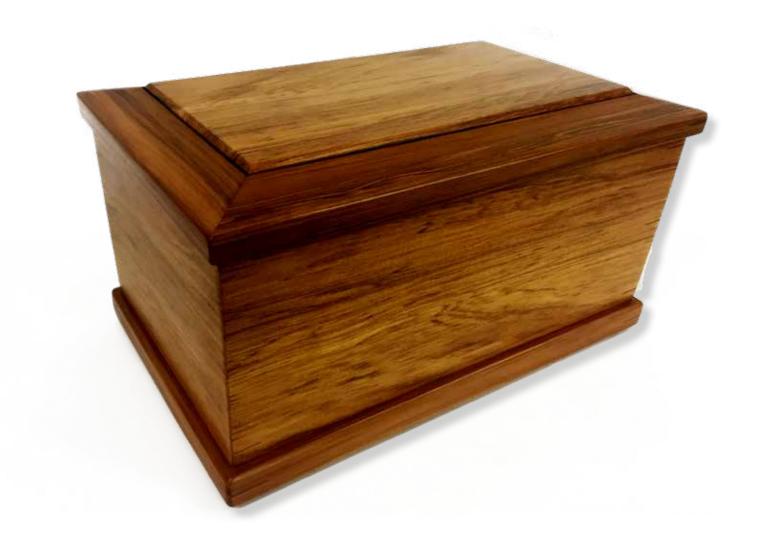

### Realwood Standard Rimu | \$485

#### Solid Rimu, made locally in Ōhau

Engraving or brass plaque is an additional \$100 \*For information on engraving please contact your funeral director

Ν

N

Realwood Framed Mahogany | Full Size \$692, 1/3 of Size \$377