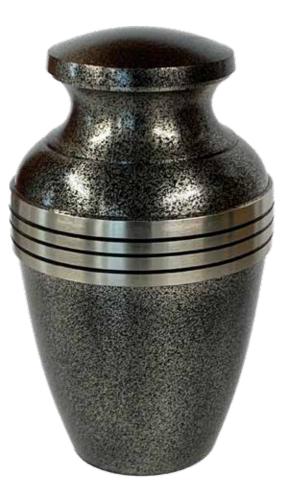

ontact your funeral director

Ν



N

Realwood Framed Mahogany | Full Size \$692, 1/3 of Size \$377

#### Solid Mahogany, made locally in Ōhau

Engraving or brass plaque is an additional \$100 \*For information on engraving please contact your funeral director



# Rimu With Mahogany Inlay And Trim | \$568

Solid Rimu and Mahogany, made in New Zealand x1 Kilbirnie



Hexagon | Cherry Wood: Full Size \$385, Half Size \$310, All Rimu Sizes Under Half \$125

K

Cherry Wood, made in New Zealand Rimu, made in New Zealand



# Keepsake Urn – Solid Macrocarpa | \$90

Made locally in Lower Hutt (Measurements:14cm H, 5cm W)



### Keepsake Urn – Solid Macrocarpa & Jarrah |

\$155

Made locally in Lower Hutt (*Measurements:14cm H, 5 – 7 cm W*)



# Brass With Black Detail | (1348) Large Size \$595



# Black Patina | (4087) Large Size \$595



### Black and Brass | (9244) Large Size \$620



Blue | (2978) Large Size \$697



### Silver | (1622) Large Size \$620, (1622k) Small Size \$81

Made of Brass Measurements – Large: 27.5cm H 15cm Dia; Small: 7.5cm H 4.5cm Dia





Brass | (1616) Large Size \$620, (1616k) Small Size \$81

Made of Brass Measurements – Large: 27.5cm H 15cm Dia; Small: 7.5cm H 4.5cm Dia





Plum | (1630) Large Size \$620; (1630k) Small Size \$81



Silver & Gold | (1938) Large Size \$836; (1938k) Small Size \$81



# Red With Gold Band | (2979) Large Size \$697



Ruby Red Brass | (2931) Large Size \$836, (2931K) Small Size \$77



#### Flax Urn | Large (Adults Urn) \$81

Made in New Zealand, Biodegradable. Made using New Zealand flax and Paua Shell Baby or shared