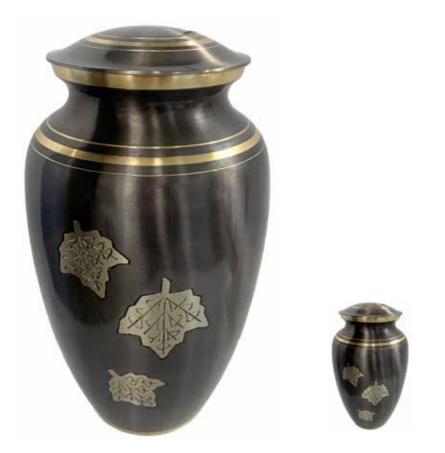

ade in New Zealand Rimu, made in New Zealand



# Keepsake Urn – Solid Macrocarpa | \$90

Made locally in Lower Hutt (Measurements:14cm H, 5cm W)



### Keepsake Urn – Solid Macrocarpa & Jarrah |

\$155

Made locally in Lower Hutt (*Measurements:14cm H, 5 – 7 cm W*)



# Brass With Black Detail | (1348) Large Size \$595



# Black Patina | (4087) Large Size \$595



### Black and Brass | (9244) Large Size \$620



Blue | (2978) Large Size \$697



### Silver | (1622) Large Size \$620, (1622k) Small Size \$81

Made of Brass Measurements – Large: 27.5cm H 15cm Dia; Small: 7.5cm H 4.5cm Dia





Brass | (1616) Large Size \$620, (1616k) Small Size \$81

Made of Brass Measurements – Large: 27.5cm H 15cm Dia; Small: 7.5cm H 4.5cm Dia





Plum | (1630) Large Size \$620; (1630k) Small Size \$81



Silver & Gold | (1938) Large Size \$836; (1938k) Small Size \$81



# Red With Gold Band | (2979) Large Size \$697



Ruby Red Brass | (2931) Large Size \$836, (2931K) Small Size \$77



#### Flax Urn | Large (Adults Urn) \$81

Made in New Zealand, Biodegradable. Made using New Zealand flax and Paua Shell Baby or shared urn \$36.00, Medium (Childs Urn) \$65.00, Large (Adults Urn) \$81.00, Extra Large \$100.00



### Pewter Imperial Candle Urn | \$347

Used for a portion of ashes. The Imperial sharing urn is made of cast stone (bonded mineral and resin) with metallic powdered finish for a striking, textured surface. Beautifully constructed with a threaded top opening. (Measurements: 13cm High x 9cm Wide)

Р

Kapiti x1



Wicker Urn 1 | Large (Adults Urn) \$318



Wicker Urn 2 | Large (Adu