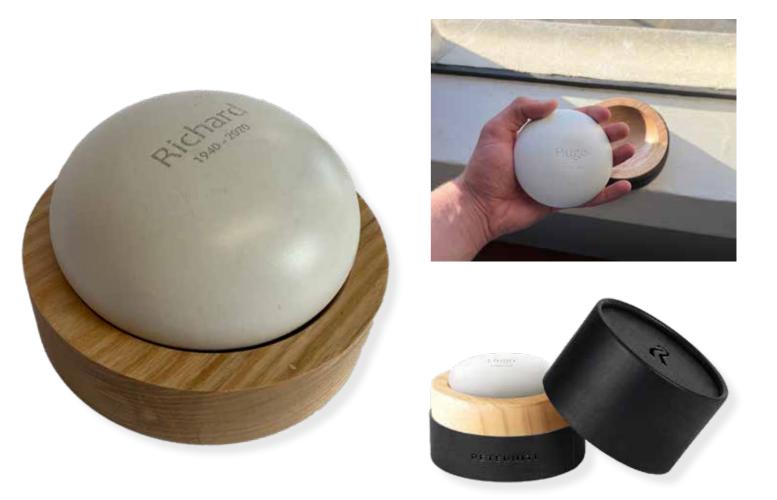

#### Reterniti (Ash) Stones | \$849

A Reterniti Stone is handmade entirely from 4 cups of ashes with the addition of natural binding materials. Each Reterniti Stone comes on its own hand-turned wood plinth nestled on a bed of New Zealand lambswool. Each stone is unique and will be slightly different in colour, hue and texture. Colours range from cream/ white to tones of grey. Its approximately the size of a flattened baseball and weighs about 1.2kgs You can have up to 15 characters across (including spaces) for a name. Most customers have the name of their loved one and years of life.