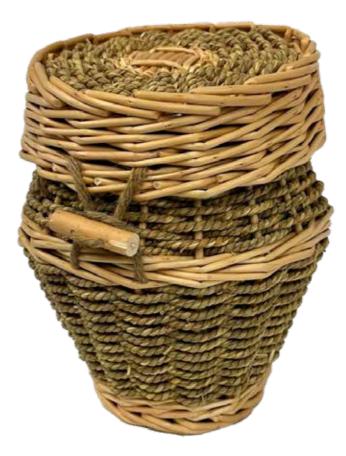

Р

Kapiti x1

Wicker Urn 1 | Large (Adults Urn) \$318

Wicker Urn 2 | Large (Adults Urn) \$303

# Wicker Urn 3 | Large (Adults Urn) \$309

Wicker Urn 4 | Large (Adults Urn) \$303