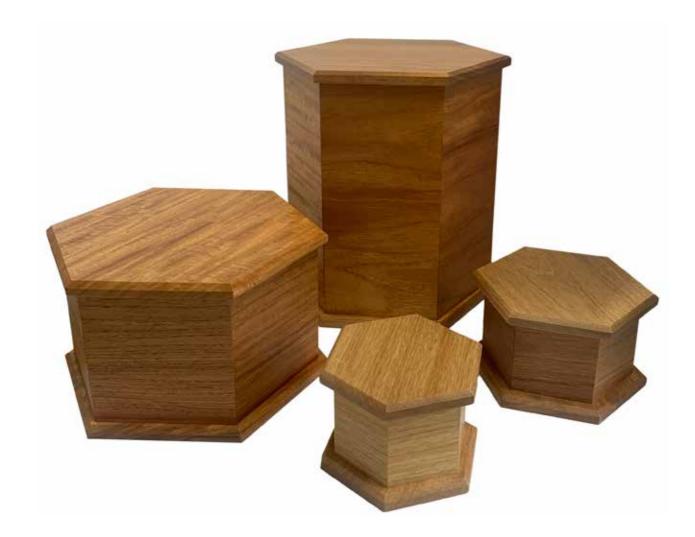

# Rimu With Mahogany Inlay And Trim | \$568

Solid Rimu and Mahogany, made in New Zealand x1 Kilbirnie

Hexagon | Cherry Wood: Full Size \$385, Half Size \$310, All Rimu Sizes Under Half \$125

K

Cherry Wood, made in New Zealand Rimu, made in New Zealand