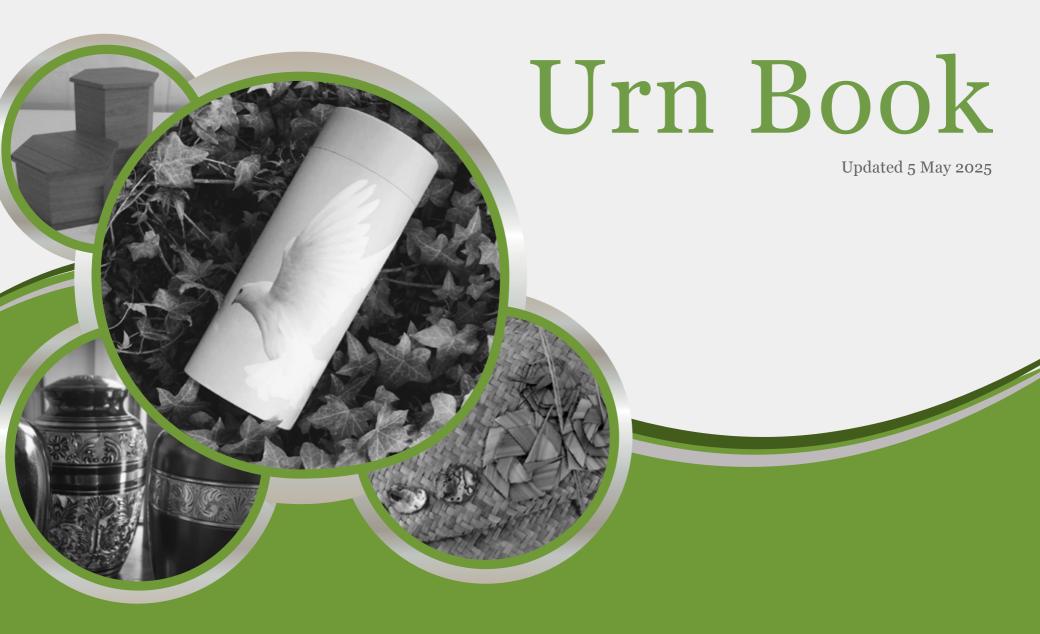

OCEAN SUNSET

BLUEBELL FOREST

DOVE

K

Scatter Tube | Full Size \$150, Portion Size \$70, Keepsake Size \$49

#### Made Using Biodegradable Durable Cardboard

The scatter tube features a convenient removable lid and a perforated push in tab that opens easily prior to scattering. Created from over 90% recycled materials and are biodegradable, making them an environmentally friendly choice. They contain no metal or plastic components and can be recycled or composted after use. (Measurements: Large: 37cm H 12.5cm Dia, Portion: 13.5cm H 7.5cm Dia, Keepsake: 9cm H 3.5cm Dia)