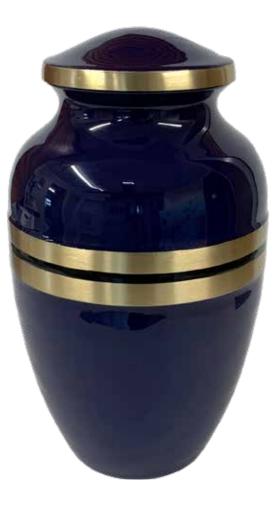

\$377

#### Solid Mahogany, made locally in Ōhau

Engraving or brass plaque is an additional \$100 \*For information on engraving please contact your funeral director



# Rimu With Mahogany Inlay And Trim | \$568

Solid Rimu and Mahogany, made in New Zealand x1 Kilbirnie



Hexagon | Cherry Wood: Full Size \$385, Half Size \$310, All Rimu Sizes Under Half \$125

K

Cherry Wood, made in New Zealand Rimu, made in New Zealand



# Keepsake Urn – Solid Macrocarpa | \$90

Made locally in Lower Hutt (Measurements:14cm H, 5cm W)



### Keepsake Urn – Solid Macrocarpa & Jarrah |

\$155

Made locally in Lower Hutt (*Measurements:14cm H, 5 – 7 cm W*)



# Brass With Black Detail | (1348) Large Size \$595



# Black Patina | (4087) Large Size \$595



### Black and Brass | (9244) Large Size \$620



Blue | (2978) Large Size \$697



### Silver | (1622) Large Size \$620, (1622k) Small Size \$81

Made of Brass Measurements – Large: 27.5cm H 15cm Dia; Small: 7.5cm H 4.5cm Dia





Brass | (1616) Large Size \$620, (1616k) Small Size \$81

Made of Brass Measurements – Large: 27.5cm H 15cm Dia; Small: 7.5cm H 4.5cm Dia





Plum | (1630) Large Size \$620; (1630k) Small Size \$81



Silver & Gold | (1938) Large Size \$836; (1938k) Small Size \$81



# Red With Gold Band | (2979) Large Size \$697



Ruby Red Brass | (2931) Large Size \$836, (2931K) Small Size \$77



#### Flax Urn | Large (Adults Urn) \$81

Made in New Zealand, Biodegradable. Made using New Zealand flax and Paua Shell Baby or shared urn \$36.00, Medium (Childs Urn) \$65.00, Large (Adults Urn) \$81.00, Extra Large \$100.00