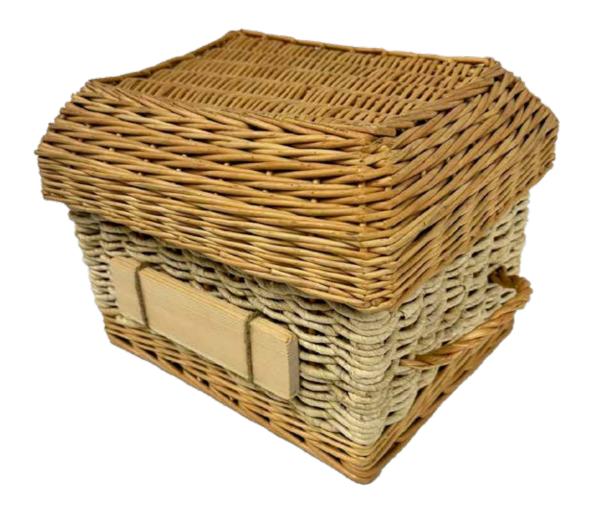

Р

Kapiti x1

Wicker Urn 1 | Large (Adults Urn) \$318

Wicker Urn 2 | Large (Adults Urn) \$303

# Wicker Urn 3 | Large (Adults Urn) \$309

Wicker Urn 4 | Large (Adults Urn) \$303