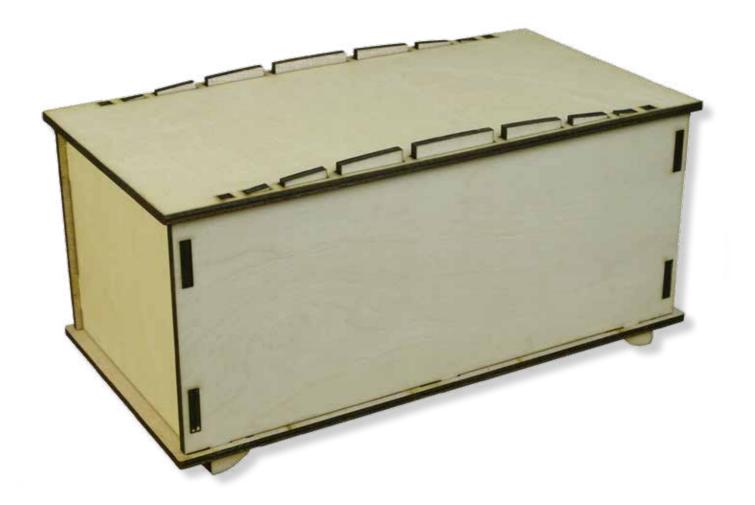

# Simple Pine Urn | \$81

#### Made in New Zealand using plywood The ridge of the urn represents life and the many milestones we experience.

K

N