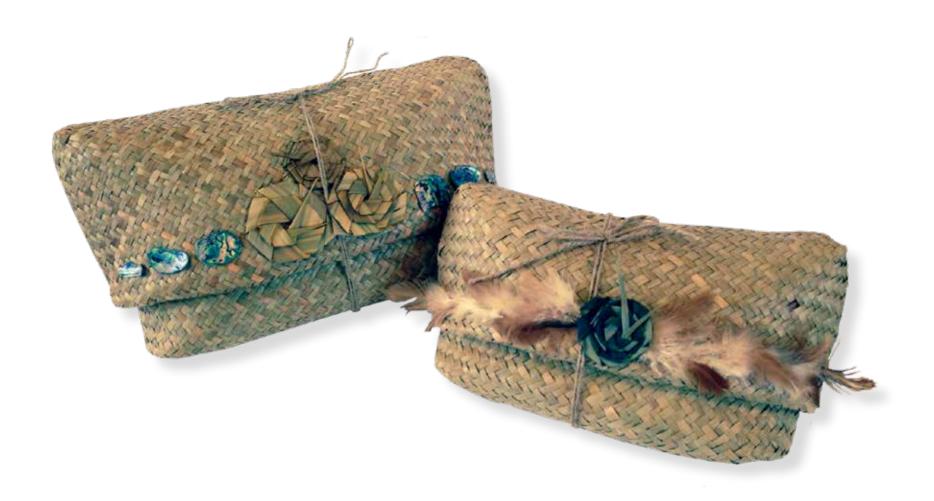

#### Flax Urn | Large (Adults Urn) \$81

Made in New Zealand, Biodegradable. Made using New Zealand flax and Paua Shell Baby or shared urn \$36.00, Medium (Childs Urn) \$65.00, Large (Adults Urn) \$81.00, Extra Large \$100.00