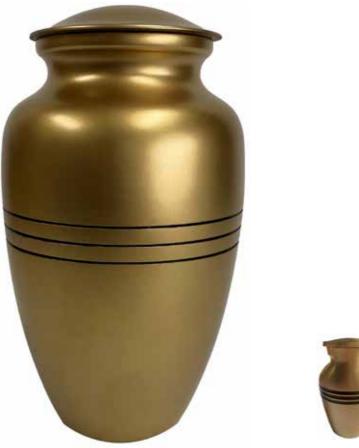

### Silver | (1622) Large Size \$620, (1622k) Small Size \$81

Made of Brass Measurements – Large: 27.5cm H 15cm Dia; Small: 7.5cm H 4.5cm Dia

Brass | (1616) Large Size \$620, (1616k) Small Size \$81

Made of Brass Measurements – Large: 27.5cm H 15cm Dia; Small: 7.5cm H 4.5cm Dia